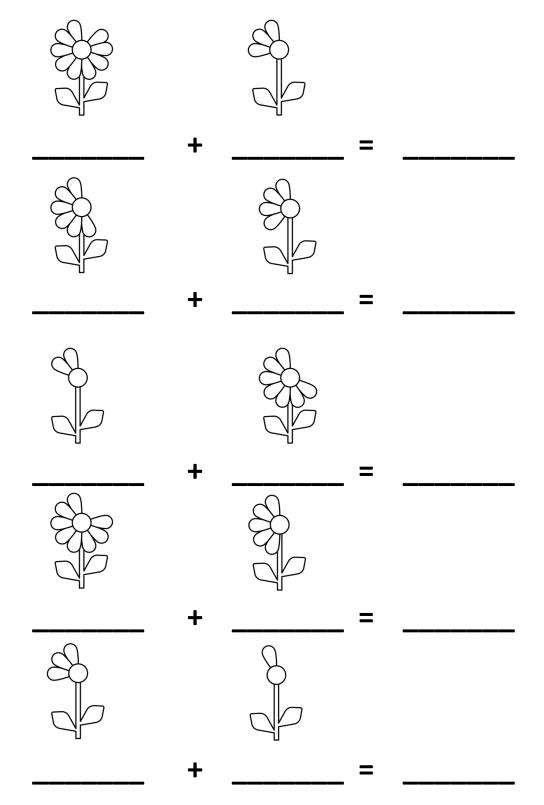

All the worksheets are the property of JDaniel4sMom.com

Write the number of petals on each flower below the flower. Add the number of both flowers together to find their sum of petals.

Write the number of petals on each flower below the flower. Add the number of both flowers together to find their sum of petals.

Write the number of petals on each flower below the flower. Add the number of both flowers together to find their sum of petals.

Write the number of petals on each flower below the flower. Add the number of both flowers together to find their sum of petals.