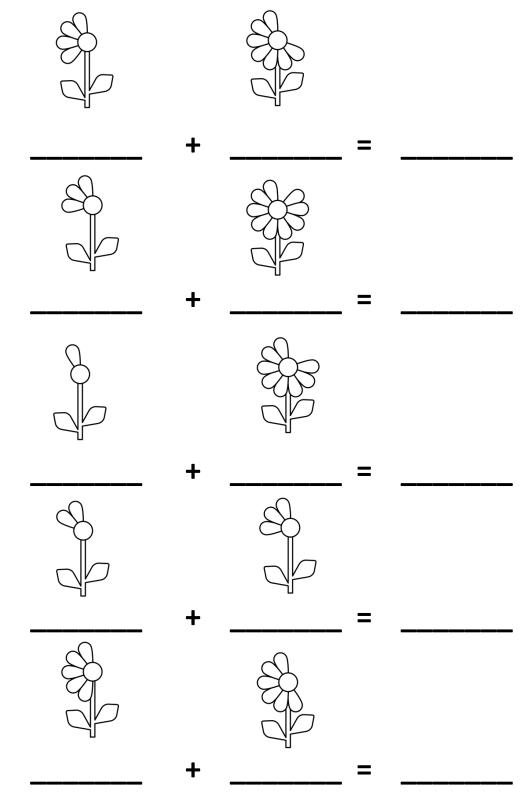

#### **Adding Petal Addition Facts**

Write the number of petals on each flower below the flower. Add the

Terms of Use: Remember that all of my worksheets are for personal use. You cannot claim these worksheets or sell them as your own.

All the worksheets are the property of JDaniel4sMom.com

Write the number of petals on each flower below the flower. Add the number of both flowers together to find their sum of petals.

Write the number of petals on each flower below the flower. Add the number of both flowers together to find their sum of petals.

Write the number of petals on each flower below the flower. Add the number of both flowers together to find their sum of petals.

Write the number of petals on each flower below the flower. Add the number of both flowers together to find their sum of petals.