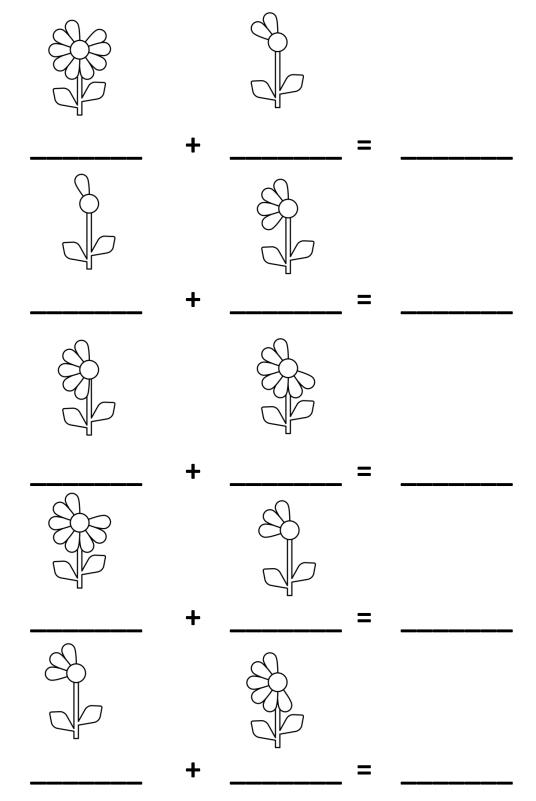

Write the number of petals on each flower below the flower. Add the number of both flowers together to find their sum of petals.

Write the number of petals on each flower below the flower. Add the number of both flowers together to find their sum of petals.