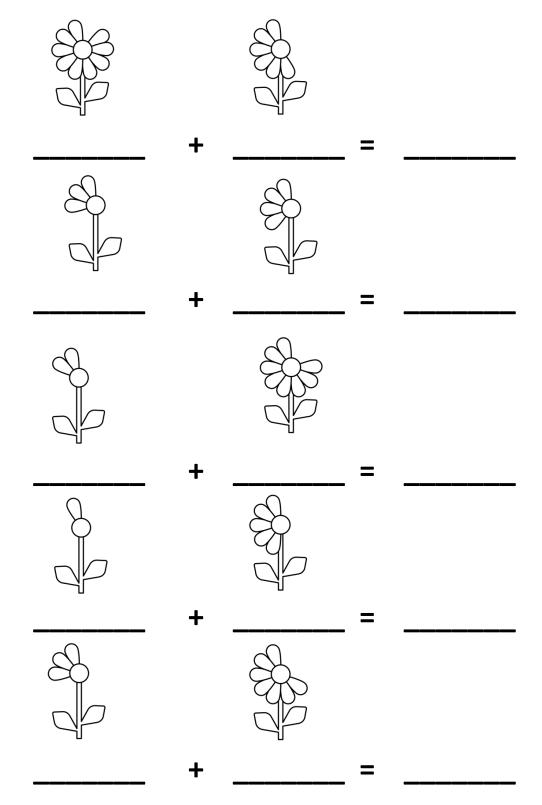

Write the number of petals on each flower below the flower. Add the number of both flowers together to find their sum of petals.

Write the number of petals on each flower below the flower. Add the number of both flowers together to find their sum of petals.