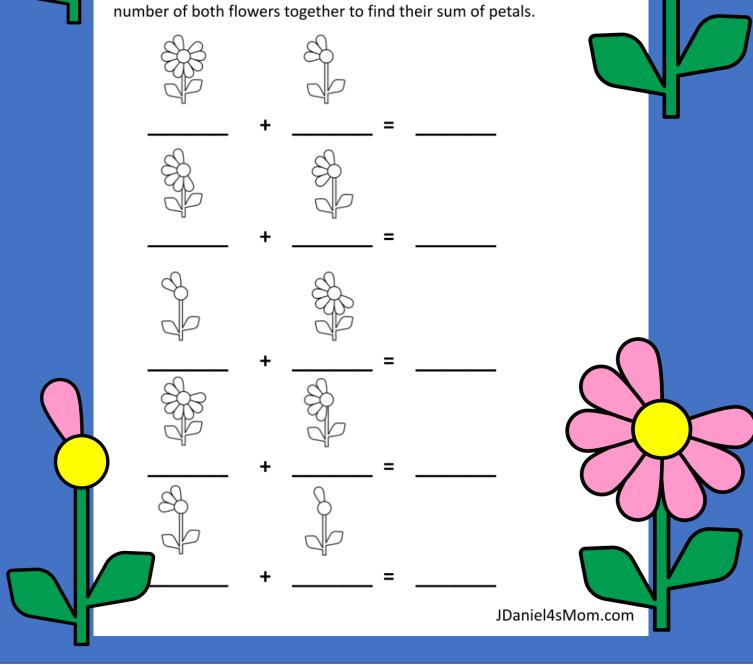

#### **Adding Petal Addition Facts**

Write the number of petals on each flower below the flower. Add the

Terms of Use: Remember that all of my worksheets are for personal use. You cannot claim these worksheets or sell them as your own.

All the worksheets are the property of JDaniel4sMom.com

Write the number of petals on each flower below the flower. Add the number of both flowers together to find their sum of petals.

Write the number of petals on each flower below the flower. Add the number of both flowers together to find their sum of petals.