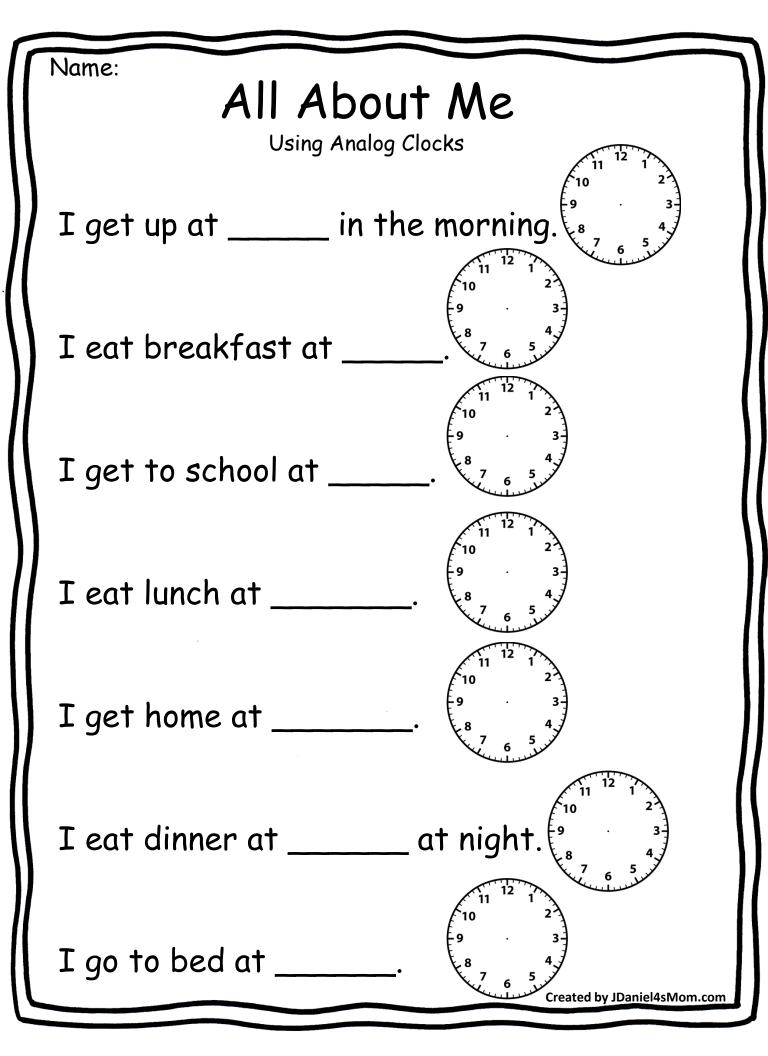

|  |  |  |  |
|                                                                               |  |  |  |  |
|                                                                               |  |  |  |  |
| Created by JDaniel4sMom.com                                                   |  |  |  |  |



| Name | • |
|------|---|
|------|---|

| All | About | Me |
|-----|-------|----|
|     |       |    |

Counting Letters

My first name is \_\_\_\_\_ It is \_\_\_\_\_ letters long.

My last name is \_\_\_\_\_ It is \_\_\_\_\_ letters long.

My teacher's last name is \_\_\_\_ It is \_\_\_\_\_ letters long.

My school's name is \_\_\_\_\_ It is \_\_\_\_\_ letters long.

My school is in \_\_\_\_\_ The city's name is \_\_\_\_\_ letters long.

Created by JDaniel4sMom.com