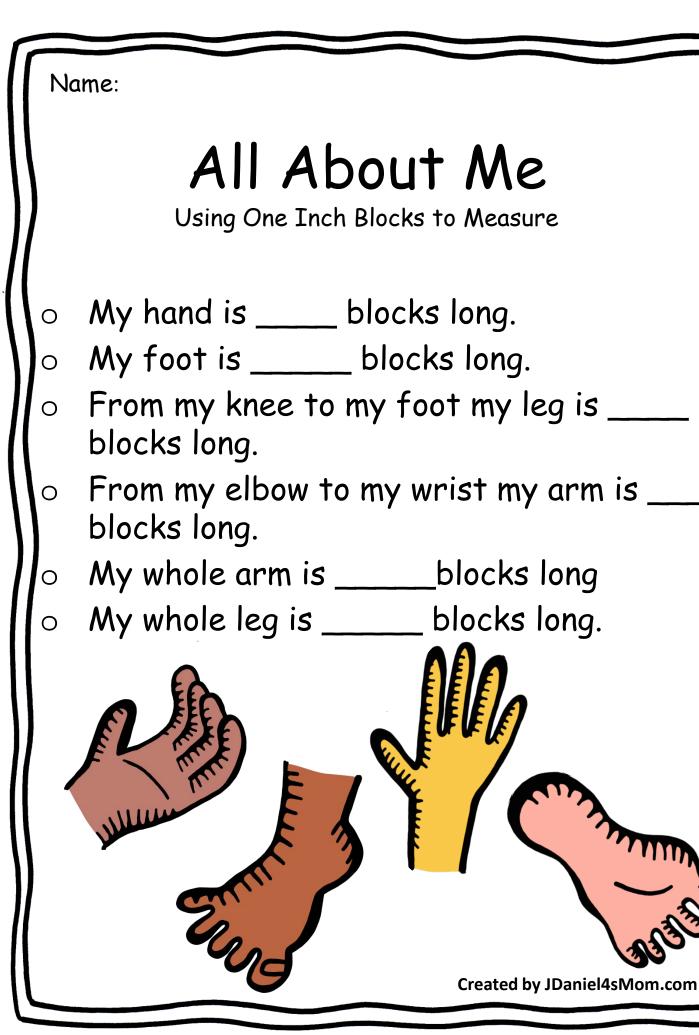

these<br/>two numbers</li> </ul> |  |  |  |  |
| <ul> <li>I have brothers and sisters.</li> </ul>                              |  |  |  |  |
| <ul> <li>I have pets.</li> </ul>                                              |  |  |  |  |
| <ul> <li>I have lost teeth.</li> </ul>                                        |  |  |  |  |
| <ul> <li>I wear a size shoe.</li> </ul>                                       |  |  |  |  |
| <ul> <li>My favorite number is</li> </ul>                                     |  |  |  |  |
|                                                                               |  |  |  |  |
|                                                                               |  |  |  |  |
| Created by JDaniel4sMom.com                                                   |  |  |  |  |



| Name | • |
|------|---|
|------|---|

| All | About | Me |
|-----|-------|----|
|     |       |    |

Counting Letters

My first name is \_\_\_\_\_ It is \_\_\_\_\_ letters long.

My last name is \_\_\_\_\_ It is \_\_\_\_\_ letters long.

My teacher's last name is \_\_\_\_ It is \_\_\_\_\_ letters long.

My school's name is \_\_\_\_\_ It is \_\_\_\_\_ letters long.

My school is in \_\_\_\_\_ The city's name is \_\_\_\_\_ letters long.

Created by JDaniel4sMom.com