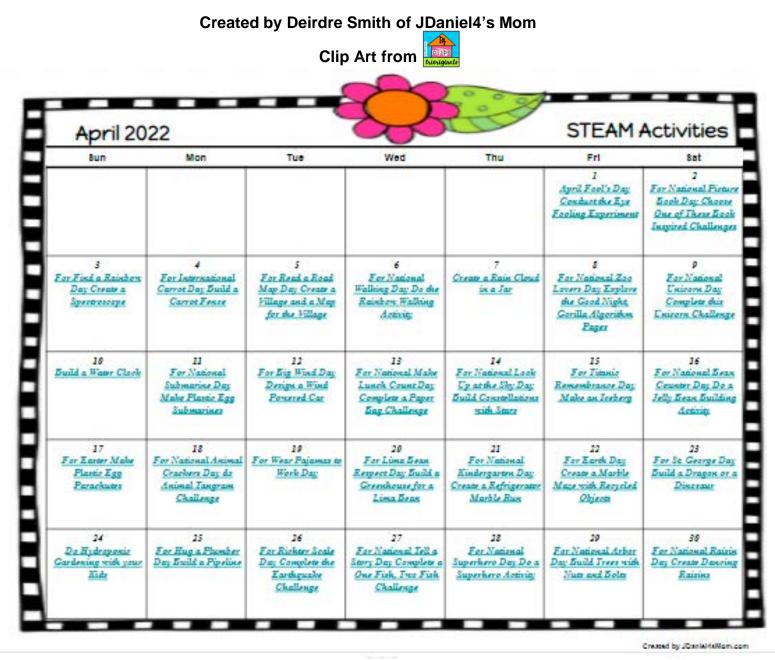

## STEAM Activities

| Sun                                                                          | Mon                                                                                                     | Tue                                                                                     | Wed                                                                                                         | Thu                                                                                                            | Fri                                                                                          | Sat                                                                                                 |
|------------------------------------------------------------------------------|---------------------------------------------------------------------------------------------------------|-----------------------------------------------------------------------------------------|-------------------------------------------------------------------------------------------------------------|----------------------------------------------------------------------------------------------------------------|----------------------------------------------------------------------------------------------|-----------------------------------------------------------------------------------------------------|
|                                                                              |                                                                                                         |                                                                                         |                                                                                                             |                                                                                                                | <i>1</i><br><u>April Fool's Day</u><br><u>Conduct the Eye</u><br><u>Fooling Experiment</u>   | 2<br>For National Picture<br>Book Day Choose<br>One of These Book<br>Inspired Challenges            |
| 3<br><u>For Find a Rainbow</u><br><u>Day Create a</u><br><u>Spectroscope</u> | 4<br>For International<br>Carrot Day Build a<br>Carrot Fence                                            | 5<br>For Read a Road<br>Map Day Create a<br><u>Village and a Map</u><br>for the Village | 6<br><u>For National</u><br><u>Walking Day Do the</u><br><u>Rainbow Walking</u><br><u>Activity</u>          | 7<br><u>Create a Rain Cloud</u><br><u>in a Jar</u>                                                             | 8<br>For National Zoo<br>Lovers Day Explore<br>the Good Night,<br>Gorilla Algorithm<br>Pages | 9<br><u>For National</u><br><u>Unicorn Day</u><br><u>Complete this</u><br><u>Unicorn Challenge</u>  |
| 10<br><u>Build a Water Clock</u>                                             | 11<br><u>For National</u><br><u>Submarine Day</u><br><u>Make Plastic Egg</u><br><u>Submarines</u>       | 12<br><u>For Big Wind Day</u><br><u>Design a Wind</u><br><u>Powered Car</u>             | 13<br><u>For National Make</u><br><u>Lunch Count Day</u><br><u>Complete a Paper</u><br><u>Bag Challenge</u> | 14<br><u>For National Look</u><br><u>Up at the Sky Day</u><br><u>Build Constellations</u><br><u>with Stars</u> | 15<br><u>For Titanic</u><br><u>Remembrance Day</u><br><u>Make an Iceberg</u>                 | 16<br><u>For National Bean</u><br><u>Counter Day Do a</u><br>Jelly Bean Building<br><u>Activity</u> |
| 17<br><u>For Easter Make</u><br><u>Plastic Egg</u><br><u>Parachutes</u>      | 18<br><u>For National Animal</u><br><u>Crackers Day do</u><br><u>Animal Tangram</u><br><u>Challenge</u> | 19<br><u>For Wear Pajamas to</u><br><u>Work Day</u>                                     | 20<br><u>For Lima Bean</u><br><u>Respect Day Build a</u><br><u>Greenhouse for a</u><br><u>Lima Bean</u>     | 21<br><u>For National</u><br><u>Kindergarten Day</u><br><u>Create a Refrigerator</u><br><u>Marble Run</u>      | 22<br>For Earth Day<br>Create a Marble<br>Maze with Recycled<br>Objects                      | 23<br>For St. George Day<br>Build a Dragon or a<br>Dinosaur                                         |
| 24<br><u>Do Hydroponic</u><br><u>Gardening with your</u><br><u>Kids</u>      | 25<br>For Hug a Plumber<br>Day Build a Pipeline                                                         | 26<br>For Richter Scale<br>Day Complete the<br>Earthquake<br>Challenge                  | 27<br>For National Tell a<br>Story Day Complete a<br>One Fish, Two Fish<br>Challenge                        | 28<br><u>For National</u><br><u>Superhero Day Do a</u><br><u>Superhero Activity</u>                            | 29<br>For National Arbor<br>Day Build Trees with<br>Nuts and Bolts                           | 30<br>For National Raisin<br>Day Create Dancing<br><u>Raisins</u>                                   |