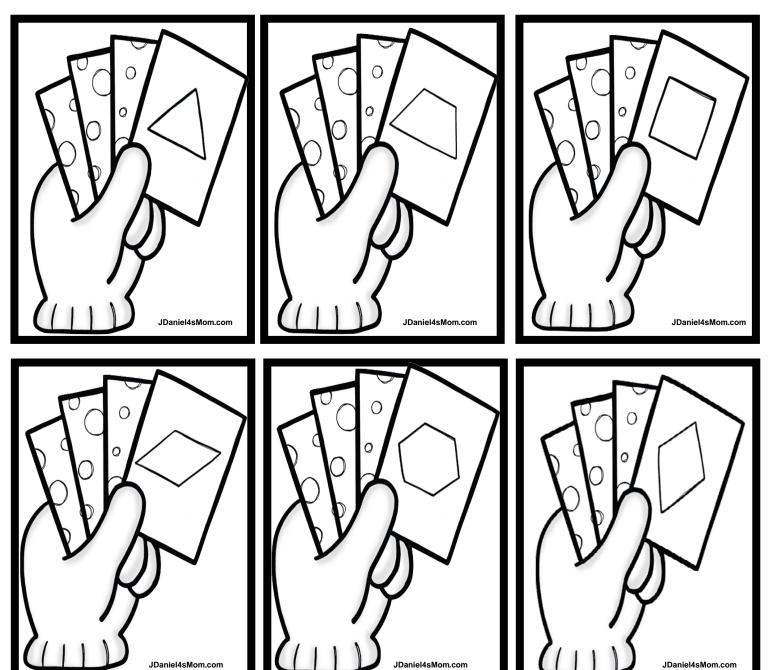

## Using the STEM Building Challenge Cards

Step One

Select three or four magical shape cards.

Choose a building Challenge Card

Step Two

Select shapes that match your shape cards.

Step Three

Build the object on your challenge card.

## What is in the set?

- Shape Cards (BW and Color)
- Building Cards (BW)
- Recording and Drawing Page (BW)