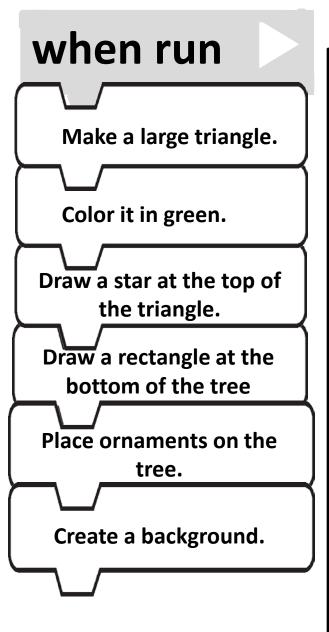

# Christmas Coding STEAM Drawing a Tree Based on an Algorithm Created by Deirdre Smith of JDaniel4's Mom



Terms of Use: These printables are provided *FREE* of charge. Please do share the web pages to my printables. Remember that all of my printables are for personal use. You cannot claim these printables or sell them as your own. All the printables are the property of JDaniel4sMom.com

#### Name:



## Drawing Christmas Tree with an Algorithm

#### Name:



## Drawing Christmas Tree with an Algorithm

### Name:



## Drawing Symmetrical Christmas Tree with an Algorithm

Symmetrical means the same on both sides. Let's decorate the tree so that it looks the same on both sides of the line.