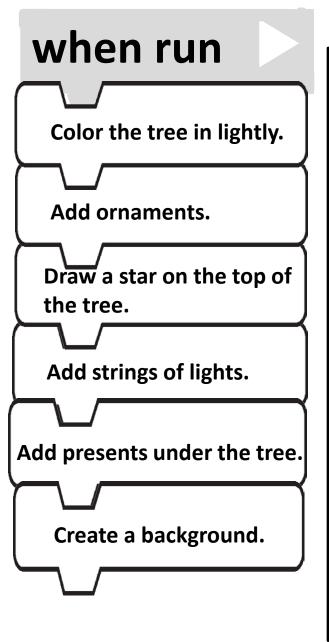

# Christmas Coding STEAM Drawing a Tree Based on an Algorithm Created by Deirdre Smith of JDaniel4's Mom



Terms of Use: These printables are provided *FREE* of charge. Please do share the web pages to my printables. Remember that all of my printables are for personal use. You cannot claim these printables or sell them as your own. All the printables are the property of JDaniel4sMom.com

#### Name:



## Drawing Christmas Tree with an Algorithm

#### Name:



## Drawing Christmas Tree with an Algorithm

### Name:



## Drawing Symmetrical Christmas Tree with an Algorithm

Symmetrical means the same on both sides. Let's decorate the tree so that it looks the same on both sides of the line.