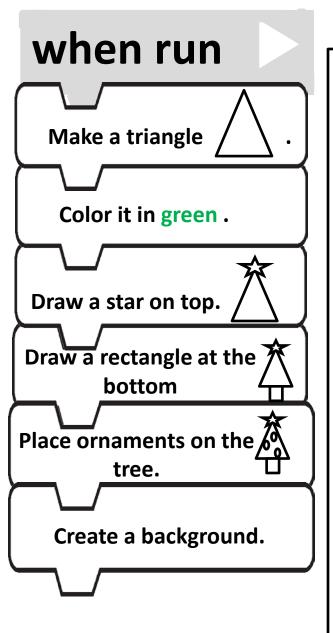

# Christmas Coding STEAM Drawing a Tree Based on an Algorithm Created by Deirdre Smith of JDaniel4's Mom



Terms of Use: These printables are provided *FREE* of charge. Please do share the web pages to my printables. Remember that all of my printables are for personal use. You cannot claim these printables or sell them as your own. All the printables are the property of JDaniel4sMom.com

#### Name:



## Drawing Christmas Tree with an Algorithm

#### Name:



## Drawing Christmas Tree with an Algorithm

### Name:



## Drawing Symmetrical Christmas Tree with an Algorithm

Symmetrical means the same on both sides. Let's decorate the tree so that it looks the same on both sides of the line.