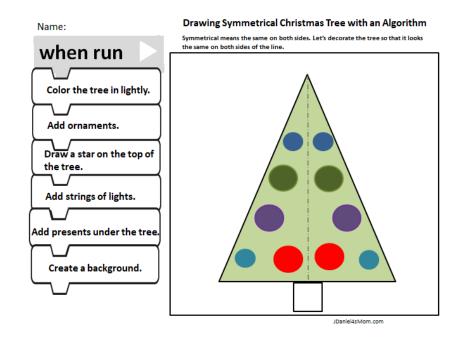

## Drawing Symmetrical Christmas Tree with an Algorithm

Symmetrical means the same on both sides. Let's decorate the tree so that it looks the same on both sides of the line.