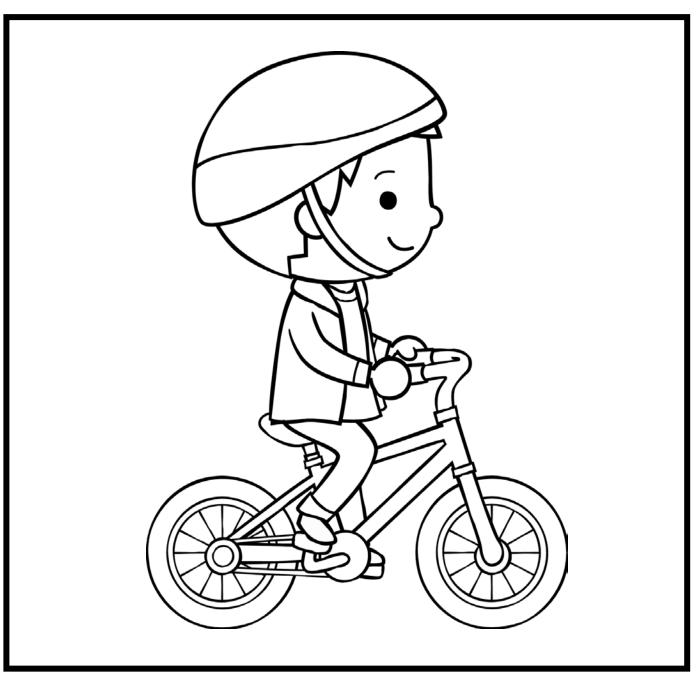

### **Coloring a Bike Riding Based on an Algorithm**

## when run

Color the bike's wheels.

Color rider's bike.

Color the rider's clothes.

Color the rider's face.

Color the rider's hands and shoes.

Color the rider's helmet.