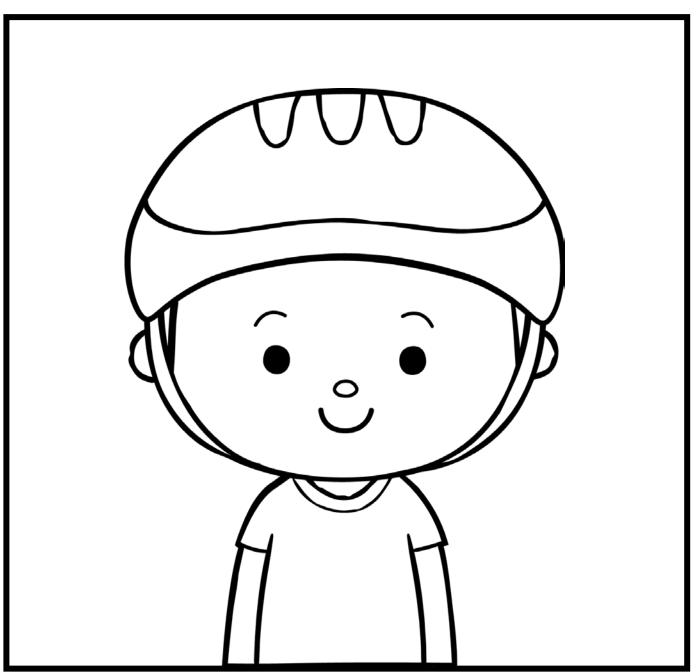

## Coloring a Bike Rider and Helmet Based on an Algorithm

Color the biker's helmet.

Color rider's face and ears.

Color the rider's clothes.