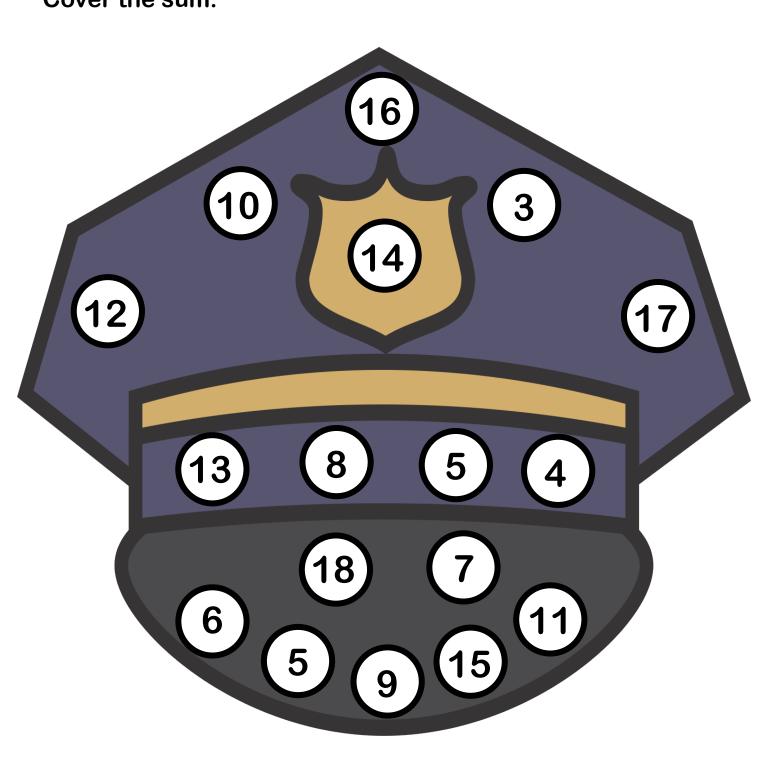

#### Police Hat Roll and Cover

Roll 3 dice. Add the numbers on them together. Cover the sum.

JDaniel4sMom.com

Terms of Use: Remember that all of my worksheets are for personal use. You cannot claim these worksheets or sell them as your own. All the worksheets are the property of JDaniel4sMom.com

# **Police Hat Roll and Cover**

Roll 3 dice.

Add the numbers on them together. Cover the sum.