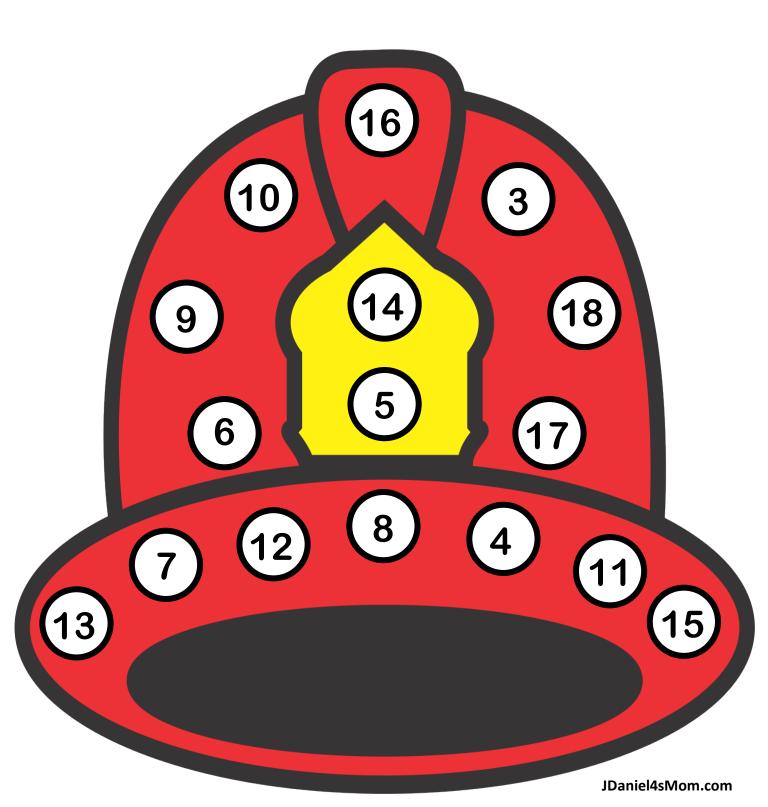

# Fire Hat Roll and Cover

Roll 3 dice.

Add the numbers on them together. Cover the sum.

# **Fire Hat Roll and Cover**

Roll 3 dice. Add the numbers on them together. Cover the sum.