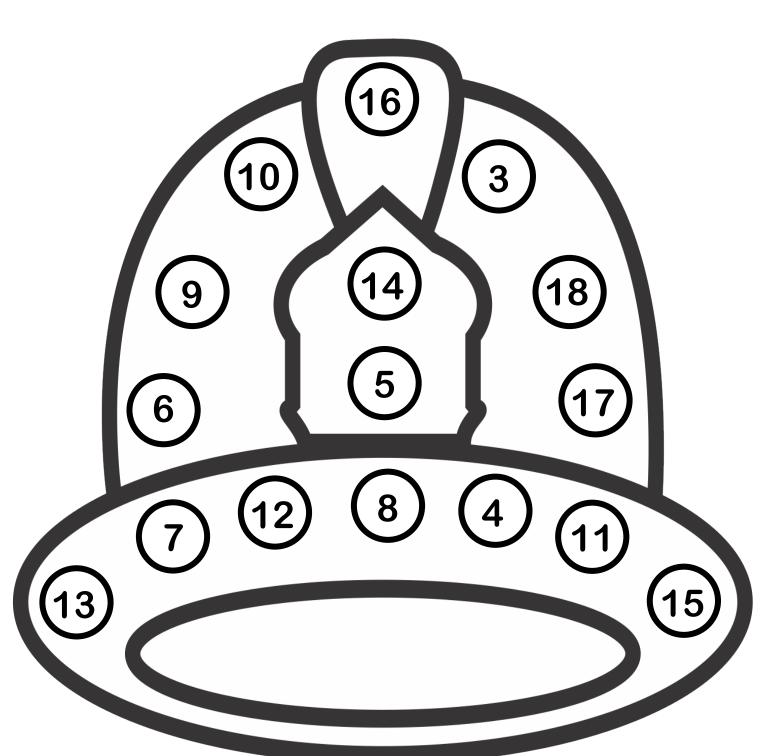

# **Construction Hat Roll and Cover**

Roll 3 dice.

Add the numbers on them together. Cover the sum.