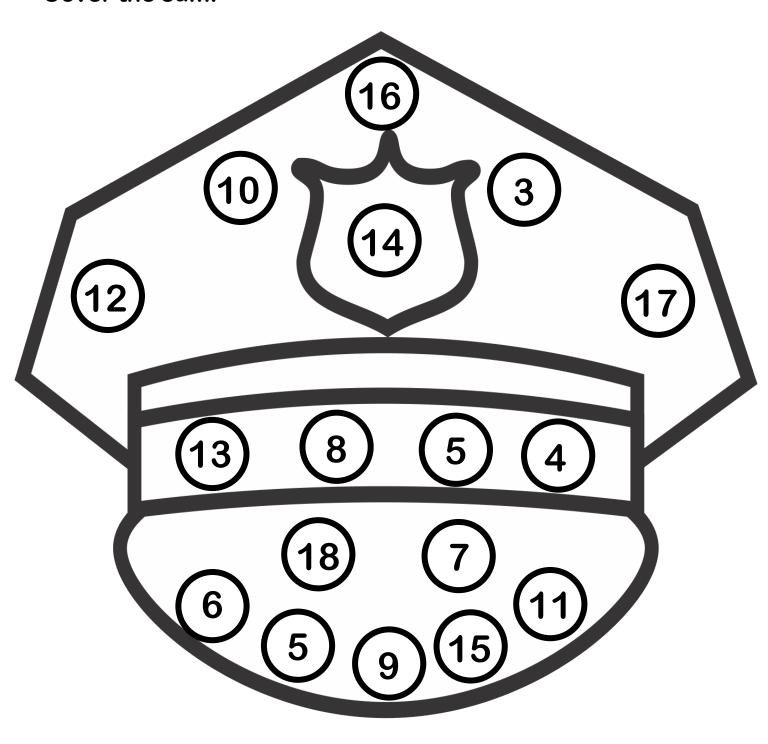

#### Police Hat Roll and Cover

Roll 3 dice. Add the numbers on them together. Cover the sum.

JDaniel4sMom.com

Terms of Use: Remember that all of my worksheets are for personal use. You cannot claim these worksheets or sell them as your own. All the worksheets are the property of JDaniel4sMom.com

# **Police Hat Roll and Cover**

Roll 3 dice.

Add the numbers on them together. Cover the sum.