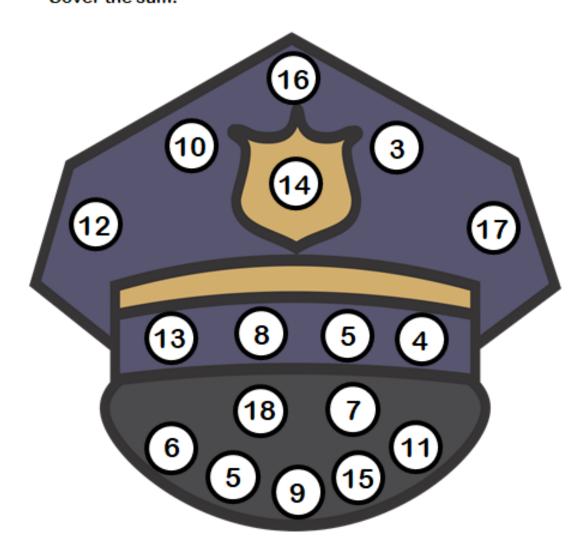

#### Police Hat Roll and Cover

Roll 3 dice. Add the numbers on them together. Cover the sum.

JDaniel4sMom.com

Terms of Use: Remember that all of my worksheets are for personal use. You cannot claim these worksheets or sell them as your own. All the worksheets are the property of JDaniel4sMom.com

# **Police Hat Roll and Cover**

Roll 3 dice.

Add the numbers on them together. Cover the sum.