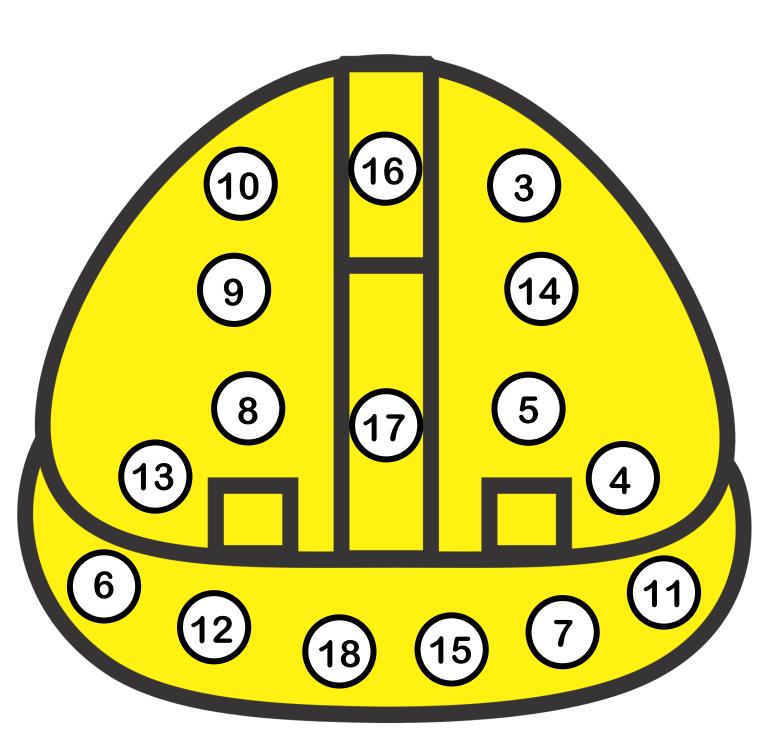

# **Construction Hat Roll and Cover**

Roll 3 dice.

Add the numbers on them together. Cover the sum.