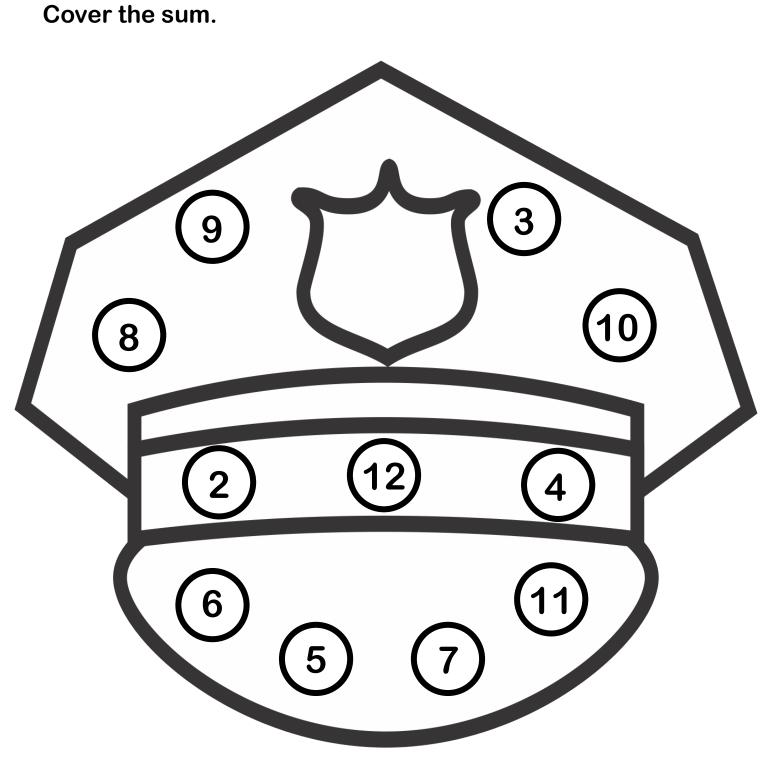

#### Police Hat Roll and Cover

Roll 2 dice. Add the numbers on them together. Cover the sum.

Terms of Use: Remember that all of my worksheets are for personal use. You cannot claim these worksheets or sell them as your own. All the worksheets are the property of JDaniel4sMom.com

### **Police Hat Roll and Cover**

Roll 2 dice. Add the numbers on them together.

### **Police Hat Roll and Cover**