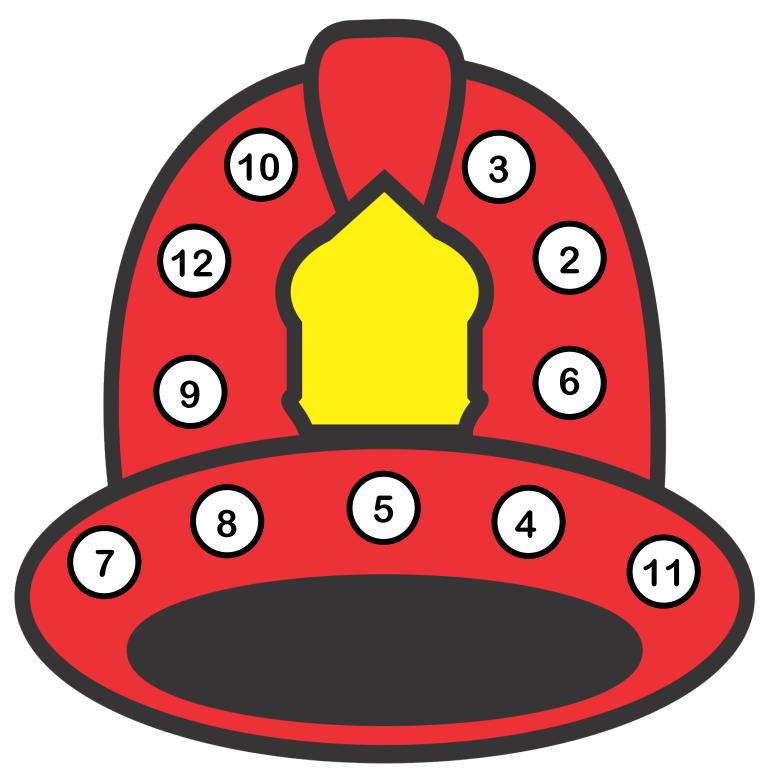

### Fire Hat Roll and Cover

Roll 2 dice.

Add the numbers on them together. Cover the sum.

### Fire Hat Roll and Cover