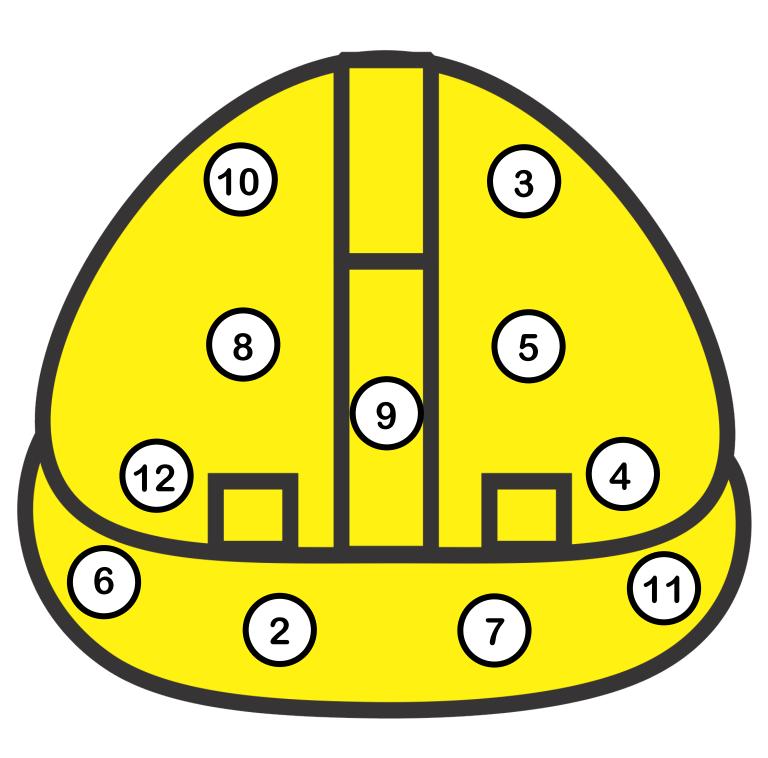

# Community Helper Roll and Cover Math Mats for 2 Dice

Created by Deirdre Smith of JDaniel4's Mom Clip Art from —

#### Police Hat Roll and Cover

Roll 2 dice. Add the numbers on them together. Cover the sum.



Terms of Use: Remember that all of my worksheets are for personal use. You cannot claim these worksheets or sell them as your own. All the worksheets are the property of JDaniel4sMom.com

### **Police Hat Roll and Cover**

Roll 2 dice. Add the numbers on them together.



### **Police Hat Roll and Cover**



### Fire Hat Roll and Cover

Roll 2 dice.

Add the numbers on them together. Cover the sum.



### Fire Hat Roll and Cover



# **Construction Hat Roll and Cover**



# **Construction Hat Roll and Cover**