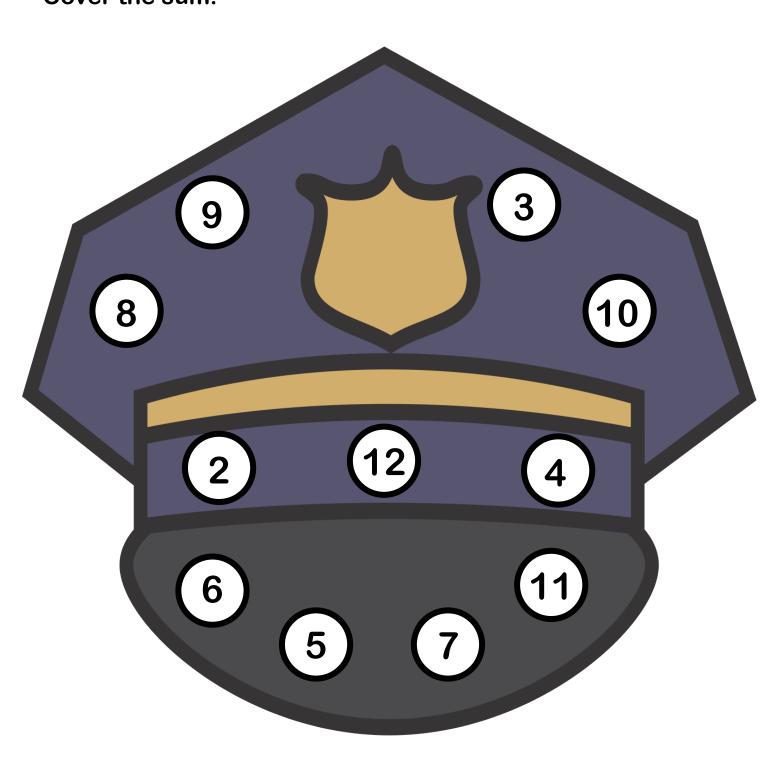

#### Police Hat Roll and Cover

Roll 2 dice. Add the numbers on them together. Cover the sum.

Terms of Use: Remember that all of my worksheets are for personal use. You cannot claim these worksheets or sell them as your own. All the worksheets are the property of JDaniel4sMom.com

### **Police Hat Roll and Cover**

Roll 2 dice. Add the numbers on them together.

### **Police Hat Roll and Cover**