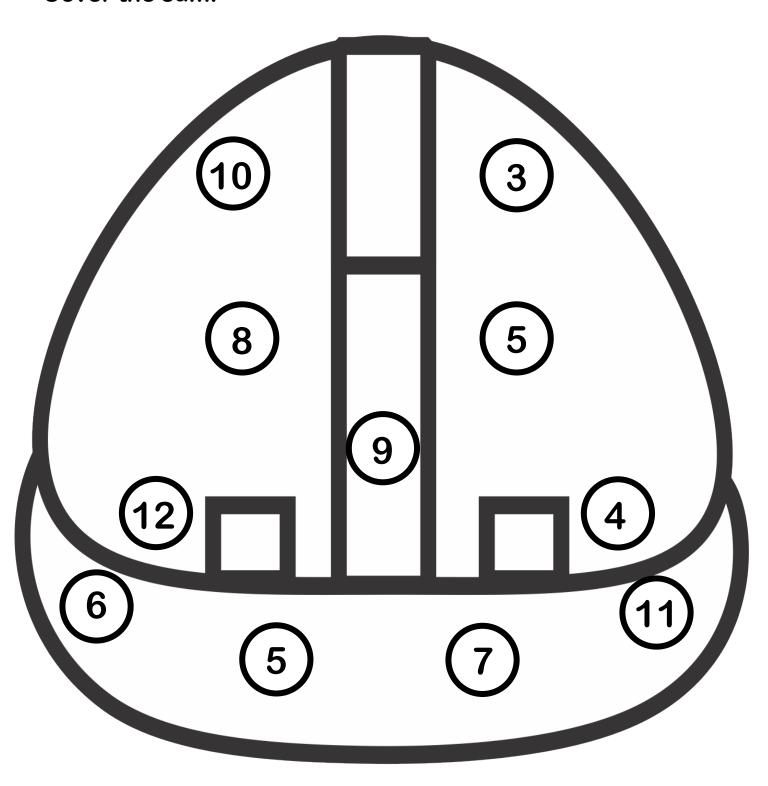

# Community Helper Roll and Cover Math Mats for 2 Dice

Created by Deirdre Smith of JDaniel4's Mom Clip Art from —

#### Police Hat Roll and Cover

Roll 2 dice. Add the numbers on them together. Cover the sum.



Terms of Use: Remember that all of my worksheets are for personal use. You cannot claim these worksheets or sell them as your own. All the worksheets are the property of JDaniel4sMom.com

### **Police Hat Roll and Cover**

Roll 2 dice. Add the numbers on them together.



### **Police Hat Roll and Cover**



### Fire Hat Roll and Cover

Roll 2 dice.

Add the numbers on them together. Cover the sum.



### Fire Hat Roll and Cover



# **Construction Hat Roll and Cover**



# **Construction Hat Roll and Cover**