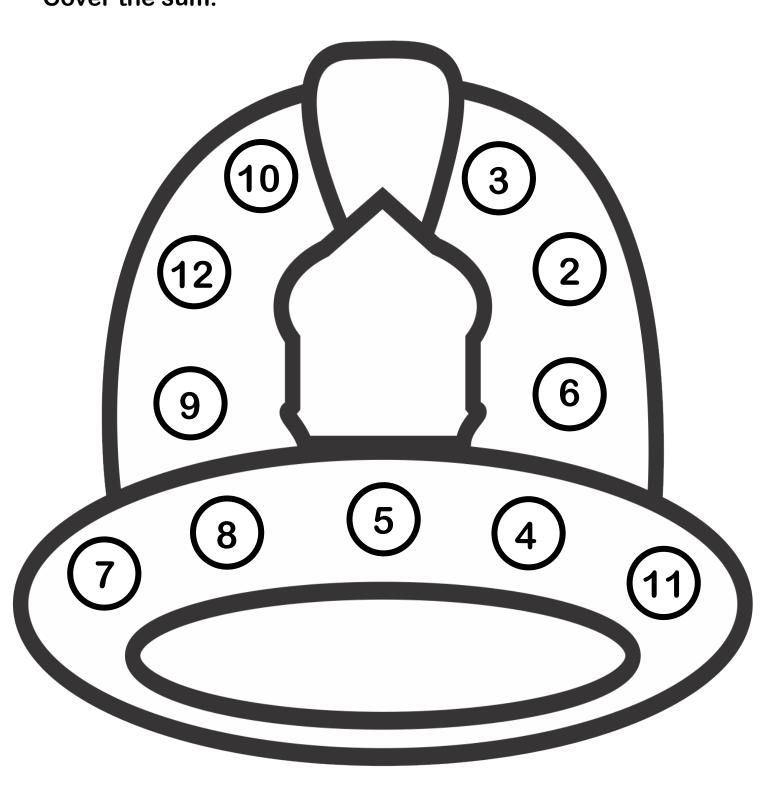

### Fire Hat Roll and Cover

Roll 2 dice.

Add the numbers on them together. Cover the sum.

### Fire Hat Roll and Cover