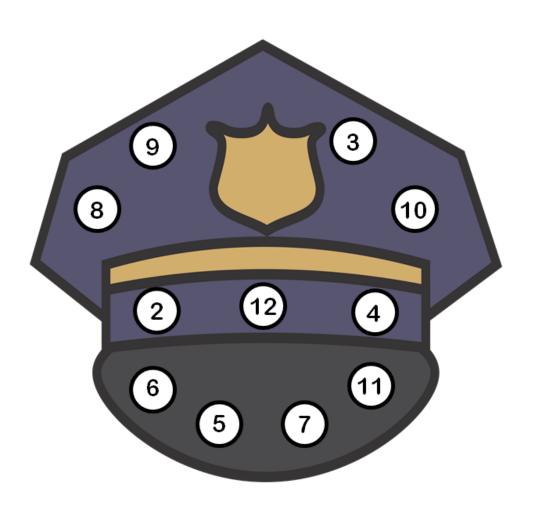

#### Police Hat Roll and Cover

Roll 2 dice. Add the numbers on them together. Cover the sum.

Terms of Use: Remember that all of my worksheets are for personal use. You cannot claim these worksheets or sell them as your own. All the worksheets are the property of JDaniel4sMom.com

### **Police Hat Roll and Cover**

Roll 2 dice. Add the numbers on them together.

### **Police Hat Roll and Cover**