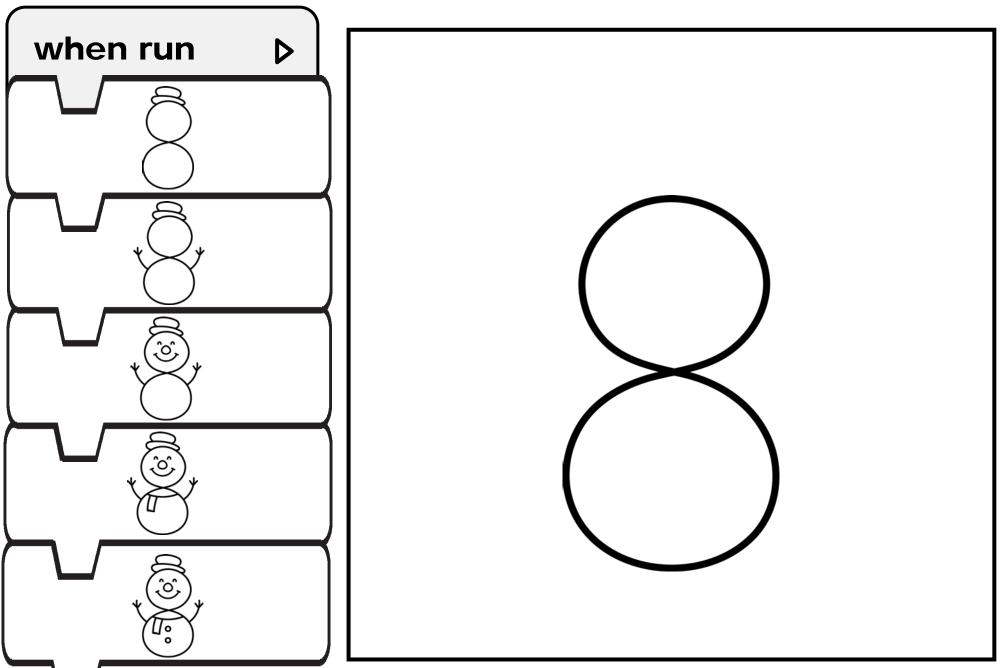

#### How to Draw a Snowman Cone with an Algorithm

**How to Draw a Fan Cone with an Algorithm** 