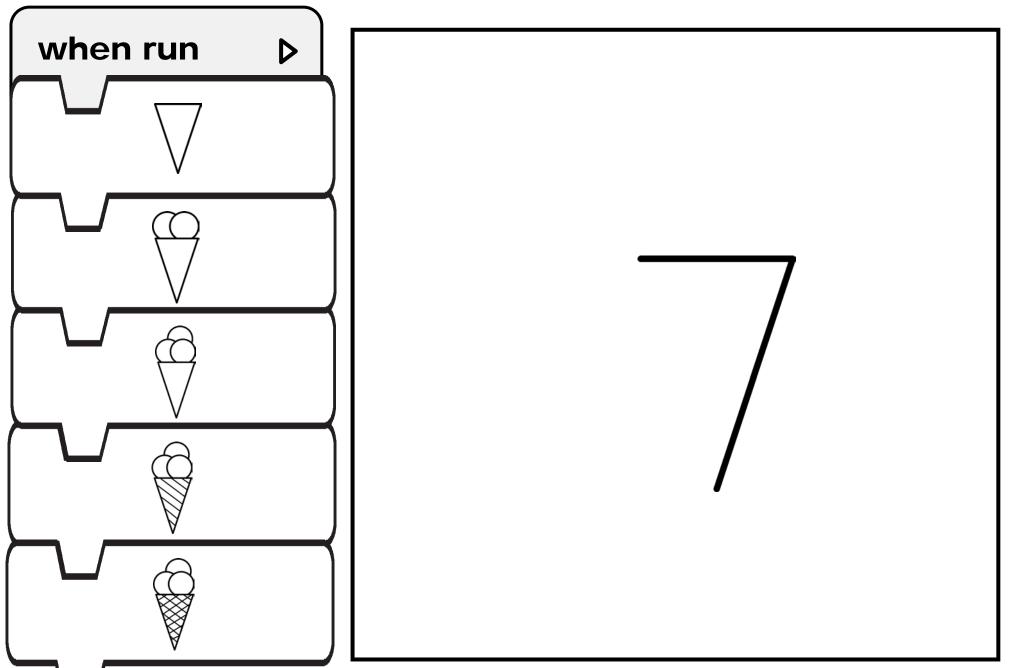

# Directed Drawing with Numbers and Algorithms

Created by Deirdre Smith of JDaniel4's Mom



# **How to Draw a Duck with an Algorithm**





# **How to Draw a Sailboat with an Algorithm**





# **How to Draw a Robot with an Algorithm**



**How to Draw a Tractor with an Algorithm** 





# **How to Draw an Ice Cream Cone with an Algorithm**



#### How to Draw a Snowman Cone with an Algorithm



**How to Draw a Fan Cone with an Algorithm** 





# Thank you for downloading this set. I hope your children enjoy this JDaniel4's Mom resource.

You will find updates on my latest tools on the following:

Instagram: <a href="https://www.instagram.com/jdaniel4smom/">https://www.instagram.com/jdaniel4smom/</a>
Facebook: <a href="https://www.facebook.com/jdaniel4smom/jdaniel4smom/">https://www.facebook.com/jdaniel4smom/jdaniel4smom/</a>
Pinterest: <a href="https://www.pinterest.com/jdaniel4smom/">https://www.pinterest.com/jdaniel4smom/</a>

What is in the set?

**Shape Building Mats** 

#### **Clip Art is From:**