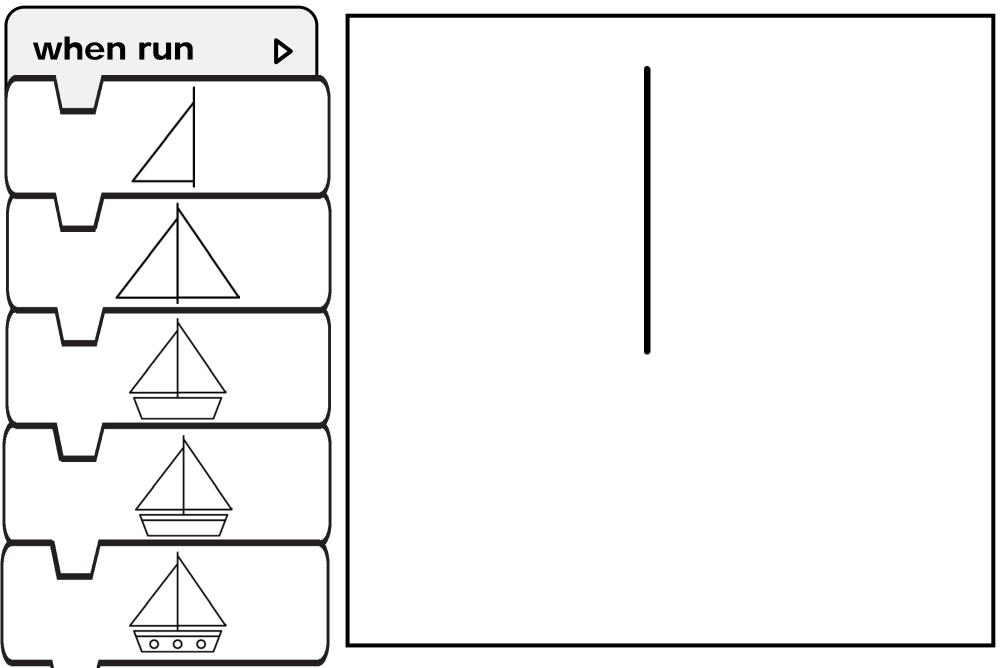

# Directed Drawing with Numbers and Algorithms

Created by Deirdre Smith of JDaniel4's Mom



# **How to Draw a Duck with an Algorithm**





# **How to Draw a Sailboat with an Algorithm**





# **How to Draw a Robot with an Algorithm**



**How to Draw a Tractor with an Algorithm** 





# **How to Draw an Ice Cream Cone with an Algorithm**



#### How to Draw a Snowman Cone with an Algorithm



**How to Draw a Fan Cone with an Algorithm** 





# Thank you for downloading this set. I hope your children enjoy this JDaniel4's Mom resource.

You will find updates on my latest tools on the following:

Instagram: <a href="https://www.instagram.com/jdaniel4smom/">https://www.instagram.com/jdaniel4smom/</a>
Facebook: <a href="https://www.facebook.com/jdaniel4smom/jdaniel4smom/">https://www.facebook.com/jdaniel4smom/jdaniel4smom/</a>
Pinterest: <a href="https://www.pinterest.com/jdaniel4smom/">https://www.pinterest.com/jdaniel4smom/</a>

What is in the set?

**Shape Building Mats*