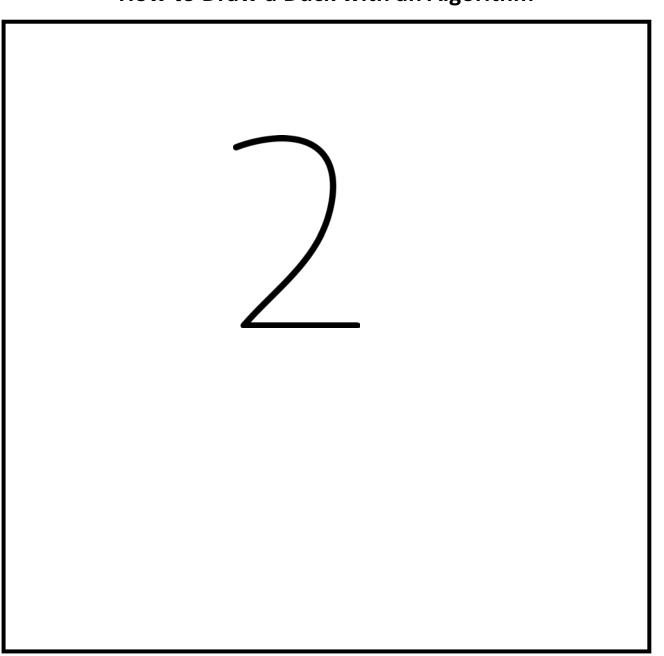

# Directed Drawing with Numbers and Algorithms

Created by Deirdre Smith of JDaniel4's Mom



# **How to Draw a Duck with an Algorithm**





# **How to Draw a Sailboat with an Algorithm**





# **How to Draw a Robot with an Algorithm**



**How to Draw a Tractor with an Algorithm** 





# **How to Draw an Ice Cream Cone with an Algorithm**



#### How to Draw a Snowman Cone with an Algorithm



**How to Draw a Fan Cone with an Algorithm** 





# Thank you for downloading this set. I hope your children enjoy this JDaniel4's Mom resource.

You will find updates on my latest tools on the following:

Instagram: <a href="https://www.instagram.com/jdaniel4smom/">https://www.instagram.com/jdaniel4smom/</a>
Facebook: <a href="https://www.facebook.com/jdaniel4smom/jdaniel4smom/">https://www.facebook.com/jdaniel4smom/jdaniel4smom/</a>
Pinterest: <a href="https://www.pinterest.com/jdaniel4smom/">https://www.pinterest.com/jdaniel4smom