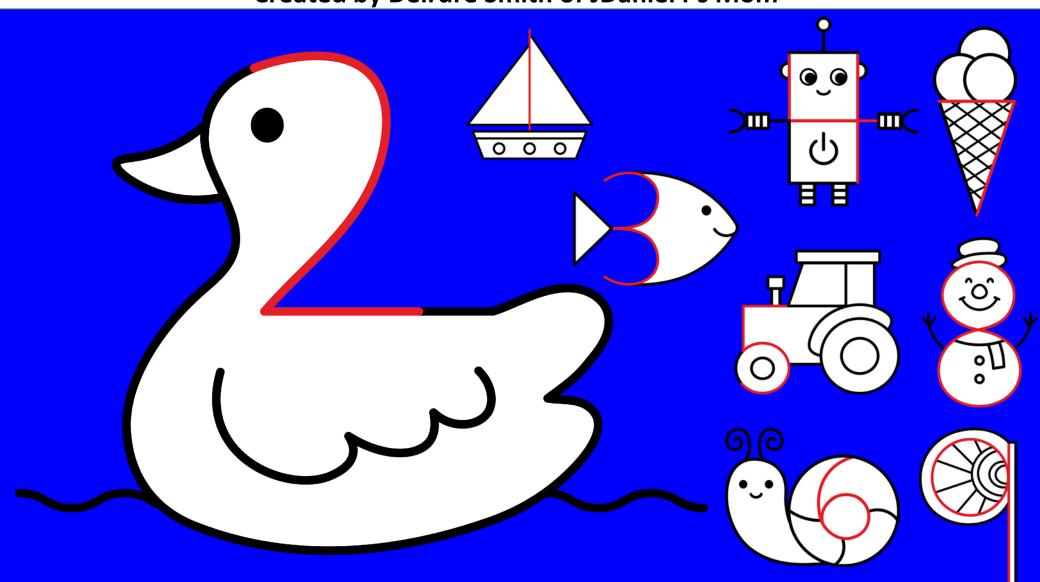

# Directed Drawing with Numbers and Algorithms

Created by Deirdre Smith of JDaniel4's Mom