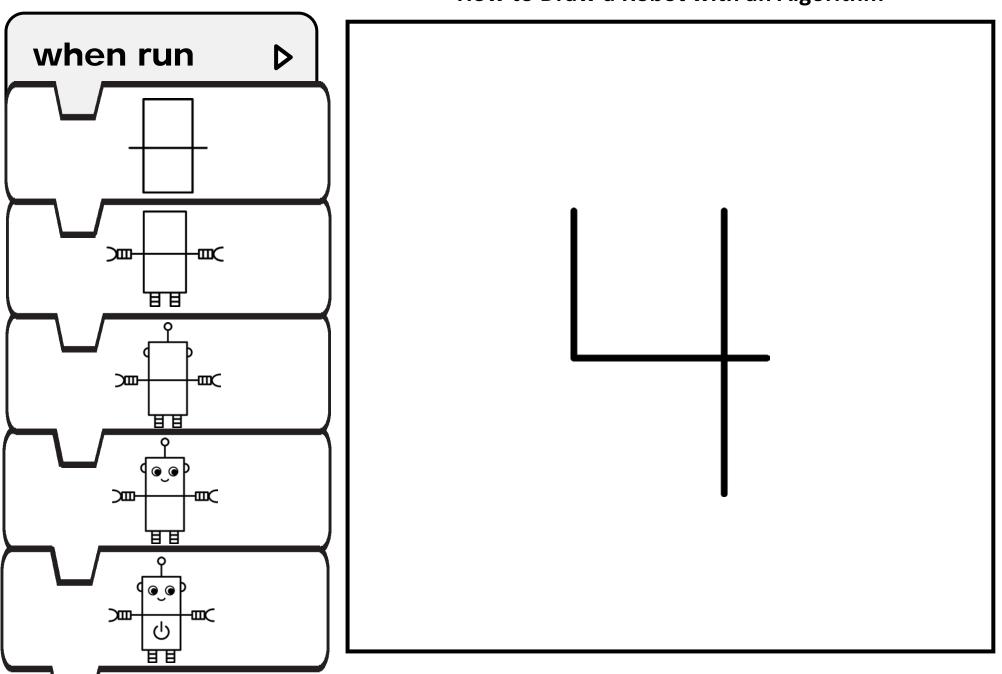

# **How to Draw a Robot with an Algorithm**

**How to Draw a Tractor with an Algorithm** 