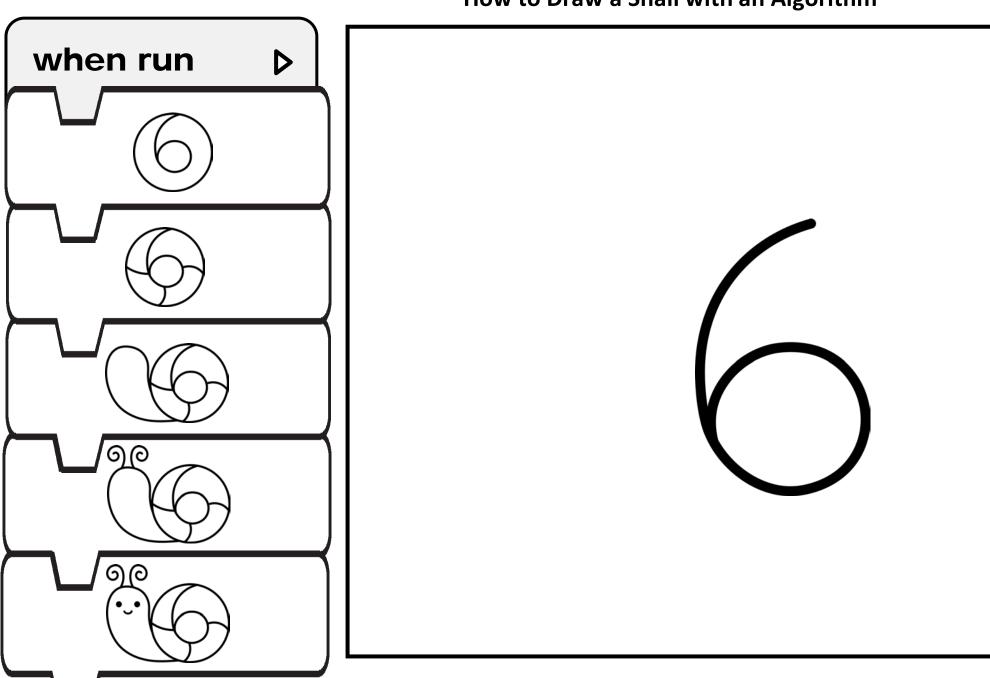

# Directed Drawing with Numbers and Algorithms

Created by Deirdre Smith of JDaniel4's Mom