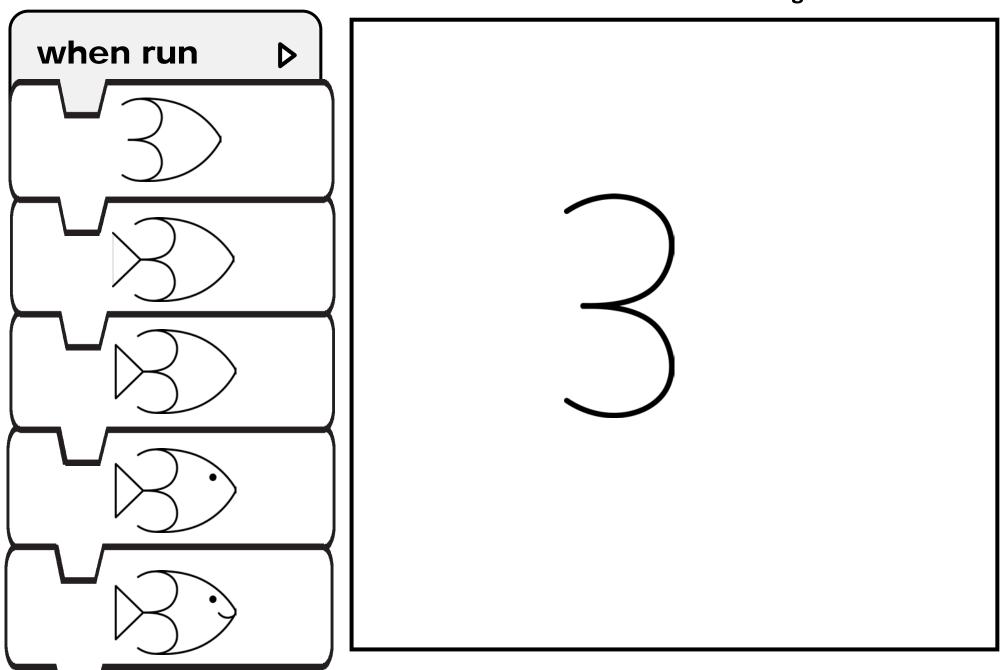

# Directed Drawing with Numbers and Algorithms

Created by Deirdre Smith of JDaniel4's Mom