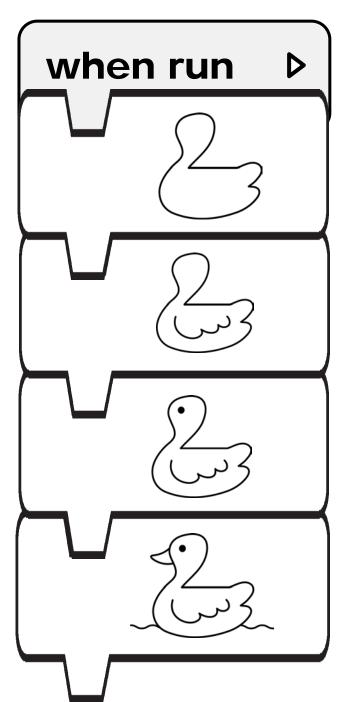

# Directed Drawing with Numbers and Algorithms

Created by Deirdre Smith of JDaniel4's Mom



# **How to Draw a Duck with an Algorithm**





# **How to Draw a Sailboat with an Algorithm**





# **How to Draw a Robot with an Algorithm**



**How to Draw a Tractor with an Algorithm** 





# **How to Draw an Ice Cream Cone with an Algorithm**



#### How to Draw a Snowman Cone with an Algorithm



**How to Draw a Fan Cone with an Algorithm** 





# Thank you for downloading this set. I hope your children enjoy this JDaniel4's Mom resource.

You will find updates on my latest tools on the following:

Instagram: <a href="https://www.instagram.com/jdaniel4smom/">https://www.instagram.com/jdaniel4smom/</a>
Facebook: <a href="https://www.facebook.com/jdaniel4smom/jdaniel4smom/">https://www.facebook.com/jdaniel4smom/jdaniel4smom/</a>
Pinterest: <a href="https://www.pinterest.com/jdaniel4smom/">https://www.pinterest.com/jdaniel4sm