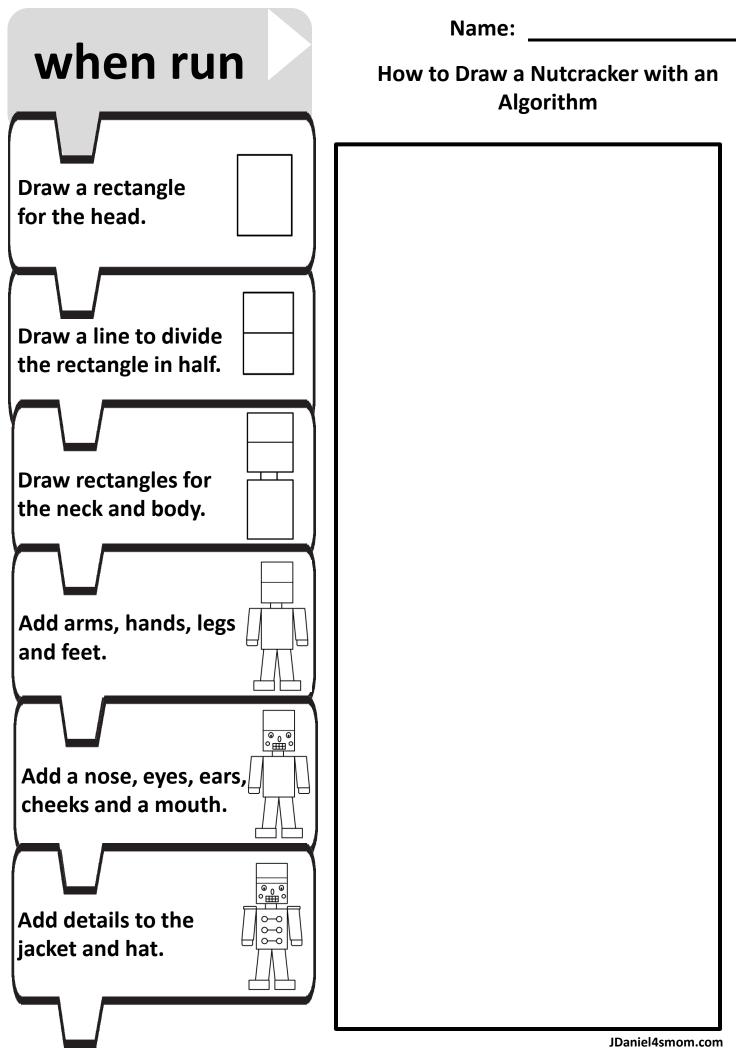

## when run

How to Draw a Nutcracker with an

**Algorithm** 

Name:

Draw a rectangle for the head.

Draw a line to divide the rectangle in half.

Draw rectangles for the neck and body.

Add arms, hands, legs and feet.

Add a nose, eyes, ears, cheeks and a mouth.

Add details to the jacket and hat.

| Name: |  |  |
|-------|--|--|
| vame: |  |  |