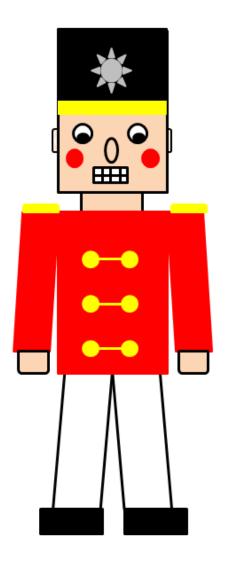

## when run

How to Draw a Nutcracker with an

**Algorithm** 

Name:

Draw a rectangle for the head.

Draw a line to divide the rectangle in half.

Draw rectangles for the neck and body.

Add arms, hands, legs and feet.

Add a nose, eyes, ears, cheeks and a mouth.

Add details to the jacket and hat.

| Name: |  |  |
|-------|--|--|
| vame: |  |  |