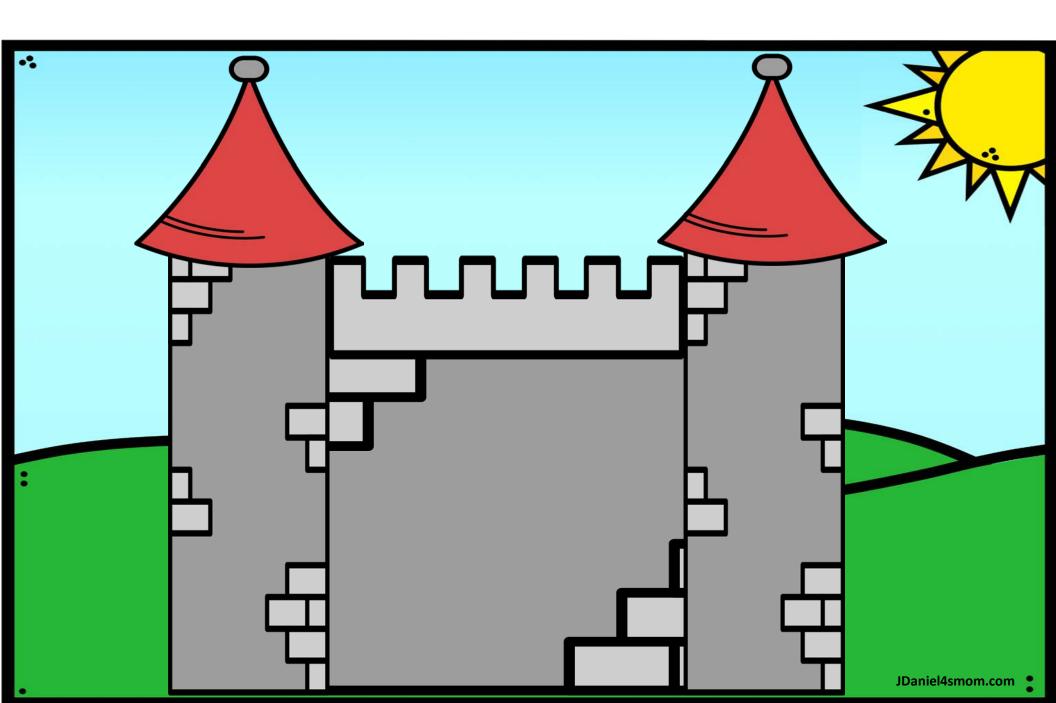

#### What is in the set?

Eight Fairy Tale Castle Building Mats

Add hexagon windows and a hexagon door.

Add square windows and a square door.

Add rectangle windows and a rectangle door.

Add \_\_\_\_\_triangle windows and a \_\_\_\_\_triangle door.

Add windows and a door.