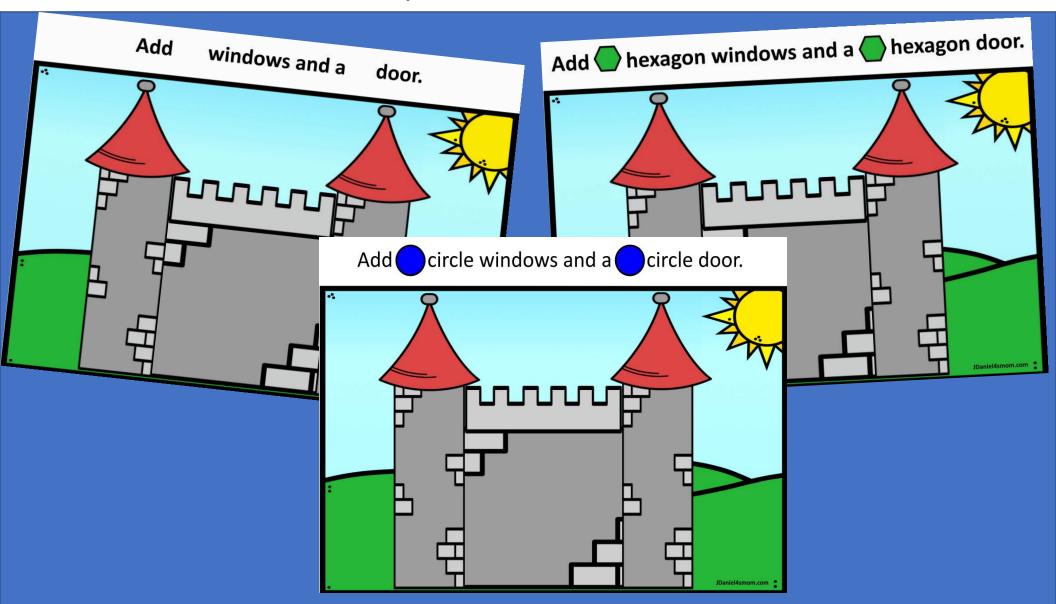

Add hexagon windows and a hexagon door.

Add square windows and a square door.

Add rectangle windows and a rectangle door.

Add \_\_\_\_\_triangle windows and a \_\_\_\_\_triangle door.

Add windows and a door.

### Ways to Use the Building Mats

- There are two ways to use the building mats. First, children can use building materials to create shapes on the mats. Second, children can use drawing materials like dry erase markers, washable markers, or washable crayons to draw the shapes.
  - If you are asking children to draw the shapes, then you will need to laminate the mats or place them in <u>Wipe and Write pockets</u>. This will allow you to clean off the shapes and use the mats over again.
- The mats can be printed on a poster printer to create a larger creation space. The mat that has open spaces for shapes would be the best one to create a poster with.
- The shape blank mat allows you or your children to draw in the windows and door shapes they choose. They could also place a pattern block in the blank spaces to show what shapes should be used.

## **Possible Shape Building Materials**

- Playdough snakes bent to make shapes
- Solid playdough shapes
- Pipe cleaners bent into shapes
- Wood paddles for ice cream cups
- Small buttons to build shape outlines
- Small twigs to build shape outlines
- Wikki Stick sections or whole sticks to make outlines
- Small pebbles used to create outlines
- Glass pebbles used to create outlines
- LEGO used to make shape outlines
- Straw sections used to make shape outlines.
- Pattern blocks can be used to create windows and doors.