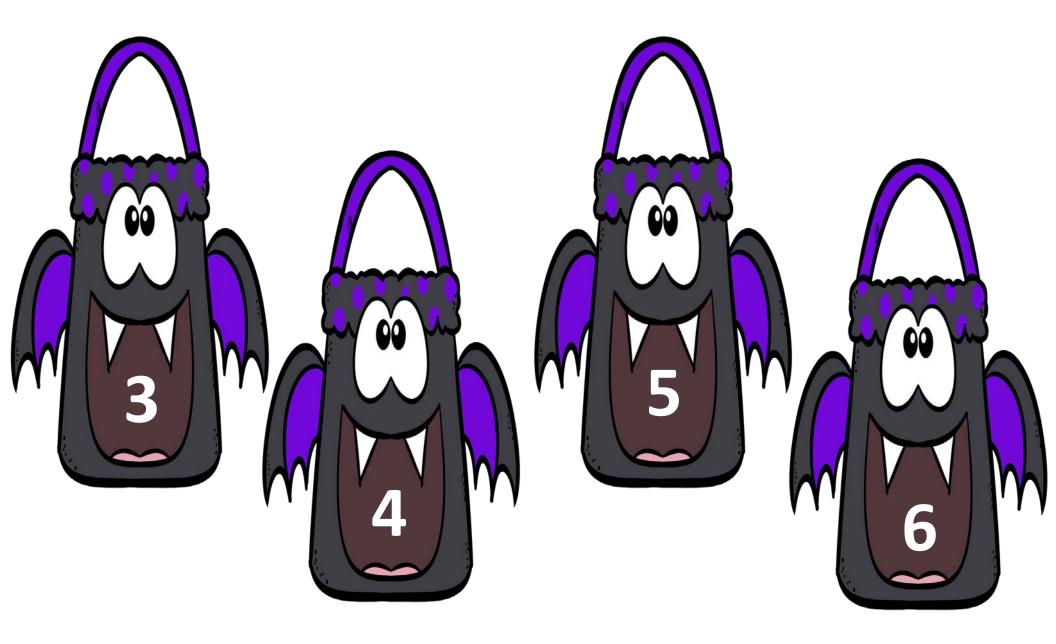

# How to Use This File Folder Set

- Print out the Feed the Bats Sum Candy pages.
- Glue the 3 to 6 pages to the top of a folder and the 7 to 10 page to the top of the page.

#### You could place each page in its own folder.

- Print out the candy equations onto cardstock and laminate them.
- Have your children place the candy equations in the bat bag's mouth that display the sum of that equation.
- Some children will need counters to help them add the numbers to together to find the sum.