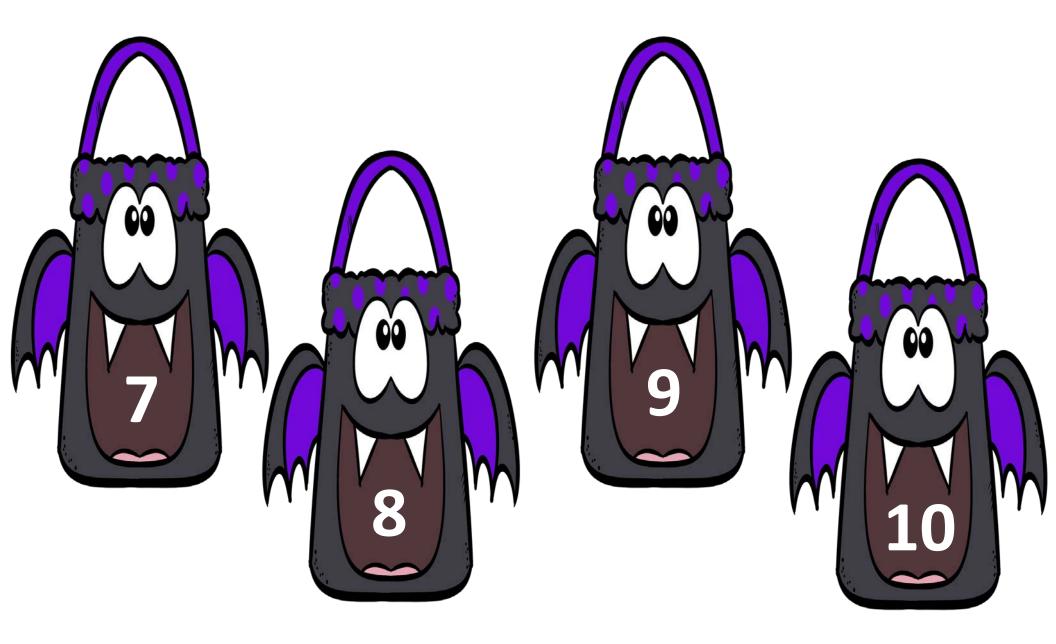

# How to Use This File Folder Set

- Print out the Feed the Bats Sum Candy pages.
- Glue the 3 to 6 pages to the top of a folder and the 7 to 10 page to the top of the page.

#### You could place each page in its own folder.

- Print out the candy equations onto cardstock and laminate them.
- Have your children place the candy equations in the bat bag's mouth that display the sum of that equation.
- Some children will need counters to help them add the numbers to together to find the sum.