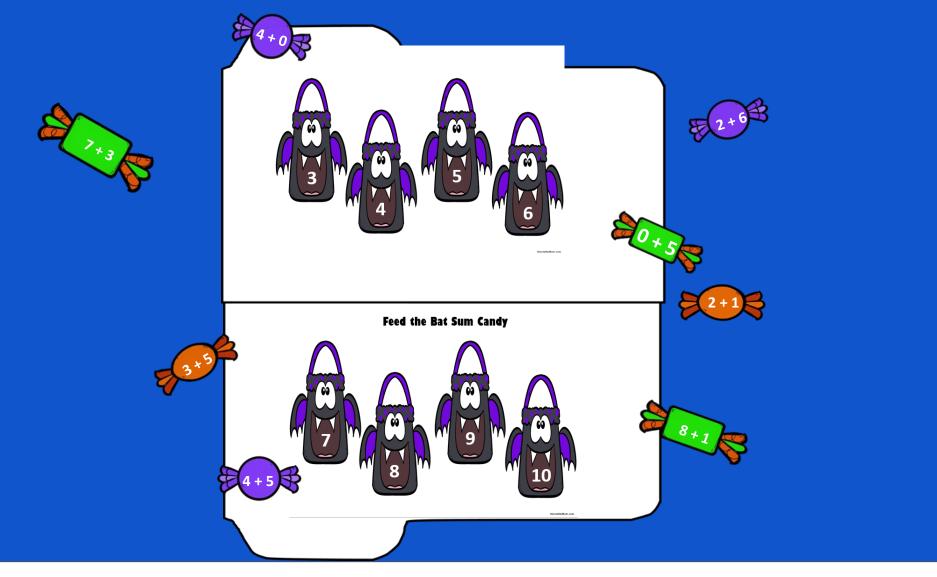

# How to Use This File Folder Set

- Print out the Feed the Bats Sum Candy pages.
- Glue the 3 to 6 pages to the top of a folder and the 7 to 10 page to the top of the page.

#### You could place each page in its own folder.

- Print out the candy equations onto cardstock and laminate them.
- Have your children place the candy equations in the bat bag's mouth that display the sum of that equation.
- Some children will need counters to help them add the numbers to together to find the sum.

What is in the set?

- 2 File Folder Game Pages
- 2 Sets of Candy Equations