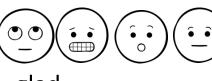

# Exploring Feelings with a Emoji Decoder Wheel

Directions: Place the letter A under the surprised face ( below.

) on your decoder wheel . Write the letter on your wheel that matches each face

love

happy

÷÷