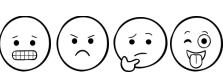

# Exploring Feelings with a Emoji Decoder Wheel

٠

0

•

• •

0

Directions: Place the letter A under the surprised face ( below.

) on your decoder wheel . Write the letter on your wheel that matches each face