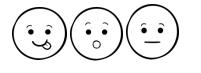

# Exploring Feelings with a Emoji Decoder Wheel

Directions: Place the letter A under the surprised face ( below.

) on your decoder wheel . Write the letter on your wheel that matches each face

love

happy

÷÷