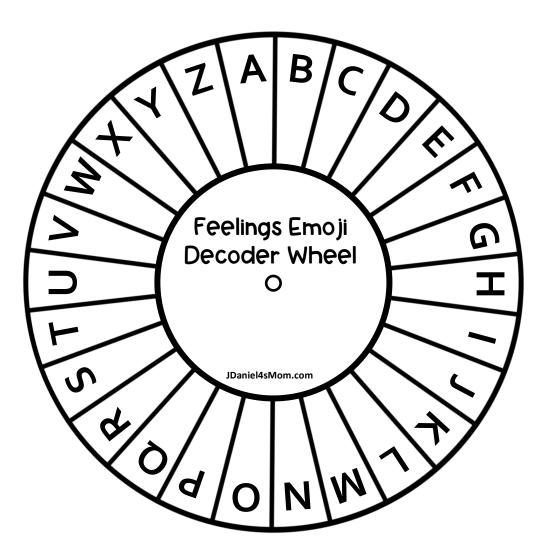

# Build a Code

- Then decide what feeling you want to represent the letter A on your decoder wheel, you
  may want to lightly color it in or place a start under the feeling.
- Finally, you can create your own code and have someone decode it. They will need to have access to your decoder wheel to know which letter matches up with which emoji.

# Exploring Feelings with a Emoji Decoder Wheel

٠

0

•

• •

0

Directions: Place the letter A under the surprised face ( below.

) on your decoder wheel . Write the letter on your wheel that matches each face

(;)

....ī

ა

d

d

0

Feelings Emoji

Decoder Wheel