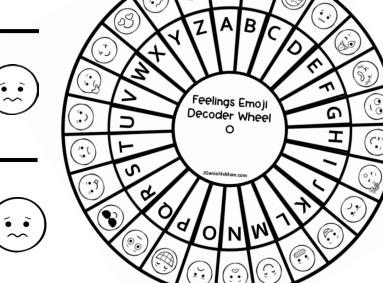

# Exploring Feelings with a Emoji Decoder Wheel

٠

0

•

• •

0

Directions: Place the letter A under the surprised face ( below.

) on your decoder wheel . Write the letter on your wheel that matches each face

(;)

....ī

ა

d

d

0

Feelings Emoji

Decoder Wheel