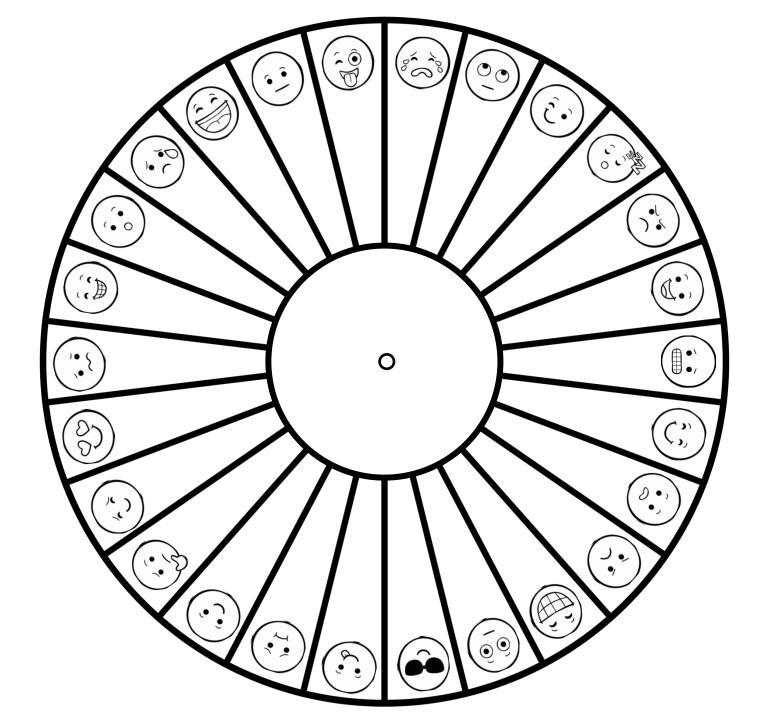

# Exploring Feelings with a Emoji Decoder Wheel

٠

0

•

• •

0

Directions: Place the letter A under the surprised face ( below.

) on your decoder wheel . Write the letter on your wheel that matches each face

# Exploring Feelings with a Emoji Decoder Wheel

Directions: Place the letter A under the surprised face ( below.

) on your decoder wheel . Write the letter on your wheel that matches each face

love

happy

÷÷

## Exploring Feelings with a Emoji Decoder Wheel

**Directions:** 

Write the letter that matches each face below. You will find the letter and face matches on the decoder wheel

# Exploring Feelings with a Emoji Decoder Wheel

**Directions:** 

Write the letter that matches each face below. You will find the letter and face matches on the decoder wheel

Emoji Feeling Words

|       |        |         | )•(<br>}•( |      |      | (C)<br>)r   | Og X<br>Dog X<br>Dog X |      |       |        | $(\mathbf{y},\mathbf{y})$ |        |
|-------|--------|---------|------------|------|------|-------------|------------------------|------|-------|--------|---------------------------|--------|
| proud | scared | playful | furious    | rude | glad | embarrassed | miserable              | cool | funny | elated | angry                     | afraid |
|       |        |         |            |      |      |             |                        |      |       |        |                           |        |