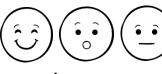

# Exploring Feelings with a Emoji Decoder Wheel

Directions: Place the letter A under the surprised face ( below.

) on your decoder wheel . Write the letter on your wheel that matches each face

love

happy

÷÷