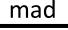

etter A on your decoder wheel, you
  may want to lightly color it in or place a start under the feeling.
- Finally, you can create your own code and have someone decode it. They will need to have access to your decoder wheel to know which letter matches up with which emoji.





# Exploring Feelings with a Emoji Decoder Wheel

٠

0

•

• •

0

Directions: Place the letter A under the surprised face ( below.

) on your decoder wheel . Write the letter on your wheel that matches each face

(;)

....ī

ა

d

d

0

Feelings Emoji

Decoder Wheel

0

S

Β





(IIII)



0







A.O

G

0

3

0,

# Exploring Feelings with a Emoji Decoder Wheel

Directions: Place the letter A under the surprised face ( below.

) on your decoder wheel . Write the letter on your wheel that matches each face













love





happy

÷÷



angry





0



## Exploring Feelings with a Emoji Decoder Wheel

**Directions:** 

Write the letter that matches each face below. You will find the letter and face matches on the decoder wheel



# Exploring Feelings with a Emoji Decoder Wheel

**Directions:** 

Write the letter that matches each face below. You will find the letter and face matches on the decoder wheel



Emoji Feeling Words

|       |        |         | )•(<br>}•( |      |      | (C)<br>)r   | Og X<br>Dog X<br>Dog X |      |       |        | $(\mathbf{y},\mathbf{y})$ |        |
|-------|--------|---------|------------|------|------|-------------|------------------------|------|-------|--------|---------------------------|--------|
| proud | scared | playful | furious    | rude | glad | embar