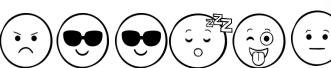

# Exploring Feelings with a Emoji Decoder Wheel

٠

0

•

• •

0

Directions: Place the letter A under the surprised face ( below.

) on your decoder wheel . Write the letter on your wheel that matches each face

(;)

....ī

ა

d

d

0

Feelings Emoji

Decoder Wheel