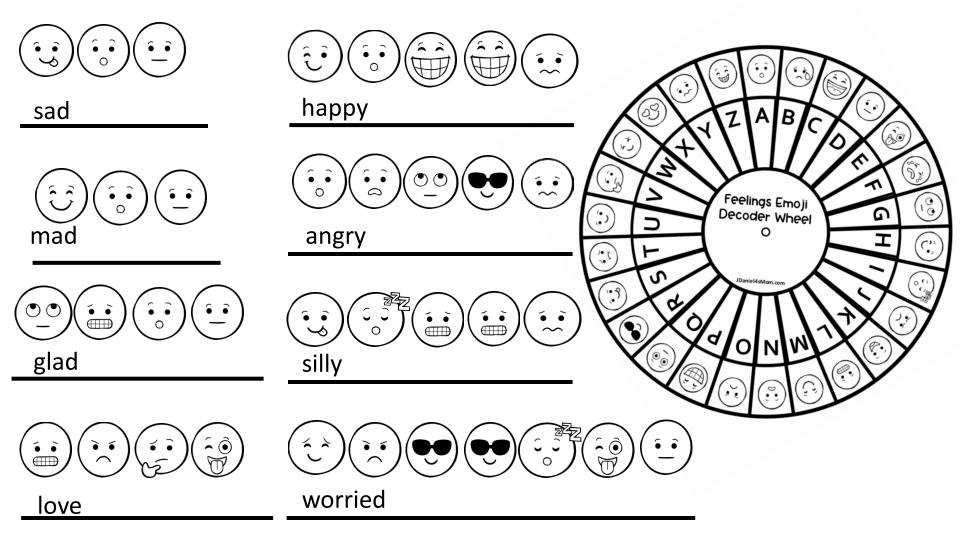

# Exploring Feelings with a Emoji Decoder Wheel

Directions: Place the letter A under the surprised face ( below.

) on your decoder wheel . Write the letter on your wheel that matches each face

love

happy

÷÷