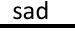

# Exploring Feelings with a Emoji Decoder Wheel

**Directions:** 

Write the letter that matches each face below. You will find the letter and face matches on the decoder wheel

Emoji Feeling Words

|       |        |         | )•(<br>}•( |      |      | (C)<br>)r   | Og X<br>Dog X<br>Dog X |      |       |        | $(\mathbf{y},\mathbf{y})$ |        |
|-------|--------|---------|------------|------|------|-------------|------------------------|------|-------|--------|---------------------------|--------|
| proud | scared | playful | furious    | rude | glad | embarrassed | miserable              | cool | funny | elated | angry                     | afraid |
|       |        |         |            |      |      |             |                        |      |       |        |                           |        |

|            |      |            |           |       |        |       |      |         | (), •<br>), •<br>, • |        |         | $\begin{pmatrix} c \\ c $ |
|------------|------|------------|-----------|-------|--------|-------|------|---------|----------------------|--------|---------|-------------------------------------------------------------------|
| frustrated | wink | thoughtful | surprised | happy | sleepy | silly | sick | shocked | sad                  | joyful | nervous | love                                                              |