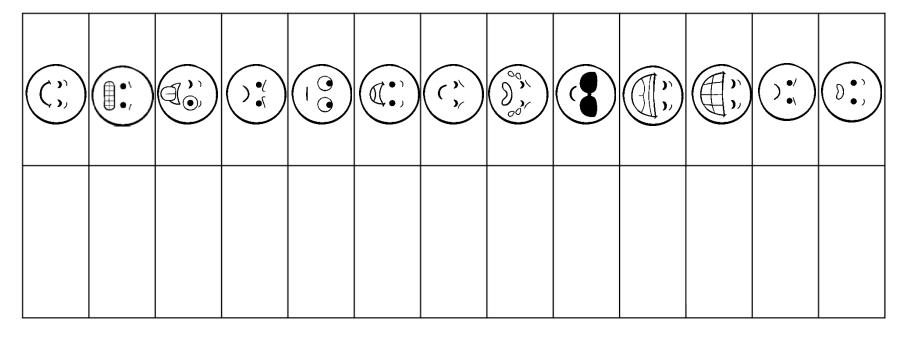

# Exploring Feelings with a Emoji Decoder Wheel

**Directions:** 

Write the letter that matches each face below. You will find the letter and face matches on the decoder wheel

Emoji Feeling Words

|       |        |         | )•(<br>}•( |      |      | (C)<br>)r   | Og X<br>Dog X<br>Dog X |      |       |        | $(\mathbf{y},\mathbf{y})$ |        |
|-------|--------|---------|------------|------|------|-------------|------------------------|------|-------|--------|---------------------------|--------|
| proud | scared | playful | furious    | rude | glad | embarrassed | miserable              | cool | funny | elated | angry                     | afraid |
|       |        |         |            |      |      |             |                        |      |       |        |                           |        |