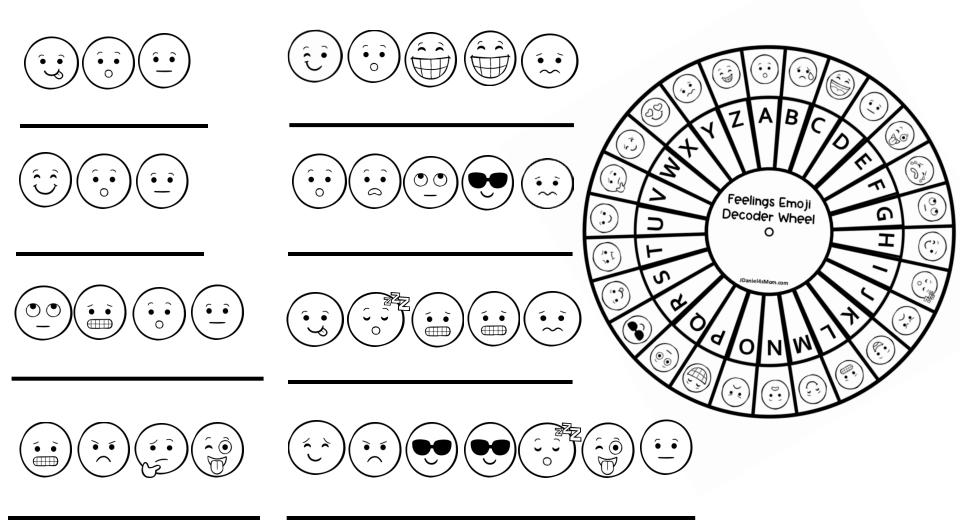

# Practice

 Practice building and decoding words with the feelings worksheets in this set. One sheet invites children use their decoder wheel. The other ask them to use the wheel that appears on the page. Both worksheets have a decoder wheel displayed on them.