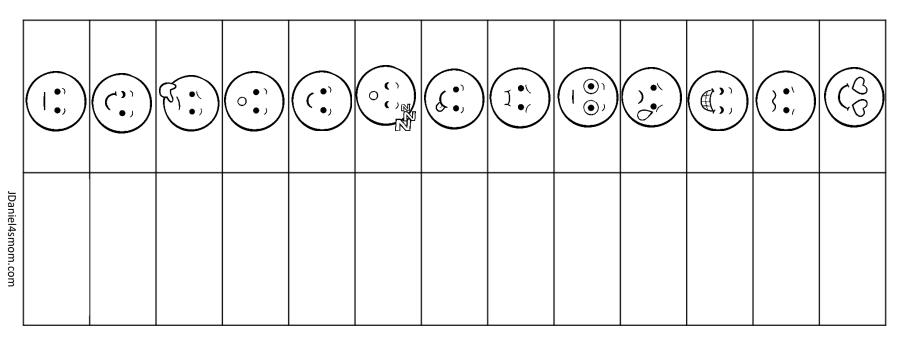

## Exploring Feelings with a Emoji Decoder Wheel

**Directions:** 

Write the letter that matches each face below. You will find the letter and face matches on the decoder wheel

# Exploring Feelings with a Emoji Decoder Wheel

**Directions:** 

Write the letter that matches each face below. You will find the letter and face matches on the decoder wheel

Emoji Feeling Words

|       |        |         | )•(<br>}•( |      |      | (C)<br>)r   | Og X<br>Dog X<br>Dog X |      |       |        | $(\mathbf{y},\mathbf{y})$ |        |
|-------|--------|---------|------------|------|------|-------------|------------------------|------|-------|--------|---------------------------|--------|
| proud | scared | playful | furious    | rude | glad | embarrassed | miserable              | cool | funny | elated | angry                     | afraid |
|       |        |         |            |      |      |             |                        |      |       |        |                           |        |