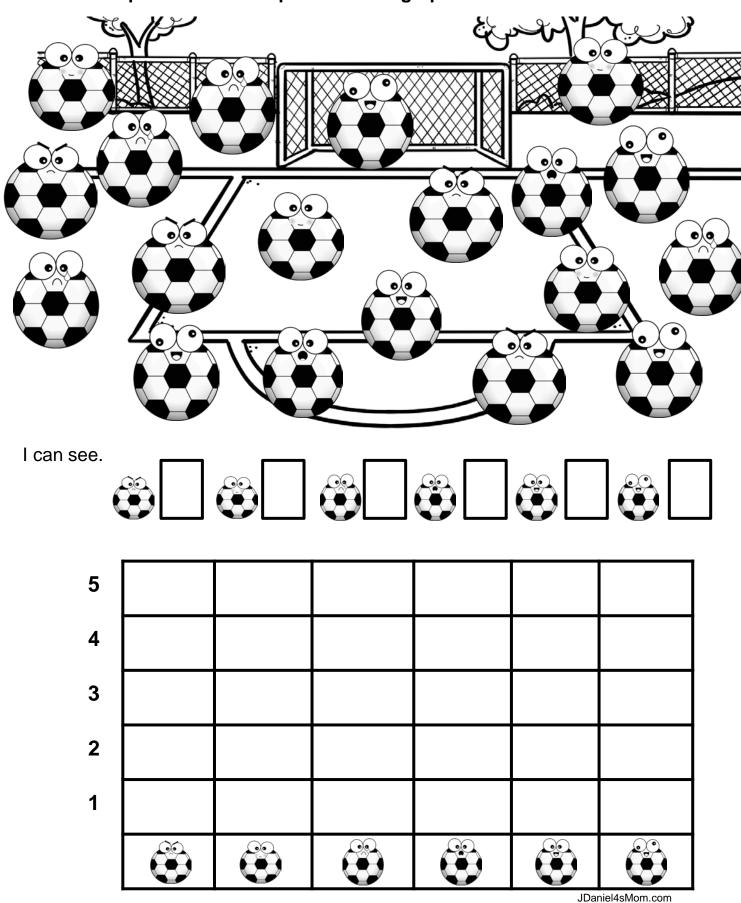

## Find, Count and Create a Bar Graph with a Soccer Theme

Created by Deirdre Smith of JDaniel4's Mom

| Name:                          |   |            |  |  |      |              |    |   |
|--------------------------------|---|------------|--|--|------|--------------|----|---|
| Find and Count Soccer Activity |   |            |  |  |      |              |    |   |
| Count how m<br>data in the so  |   |            |  |  |      | Record th    | ie |   |
|                                |   |            |  |  |      |              |    |   |
| I can see.                     |   | <b>⊕</b> □ |  |  |      |              |    | • |
| 5                              |   |            |  |  |      |              | 75 |   |
| 4                              |   |            |  |  |      |              |    |   |
| 3                              |   |            |  |  |      |              |    |   |
| 2                              |   |            |  |  | 7    |              |    |   |
| 1                              |   |            |  |  |      |              |    |   |
| [                              | ٥ |            |  |  | JDan | iel4sMom.com |    |   |

## **Find and Count Soccer Activity**

Count how many of each soccer ball you find in the picture below. Record the data in the squares below the picture. Then graph the data.

Thank you for downloading this set.