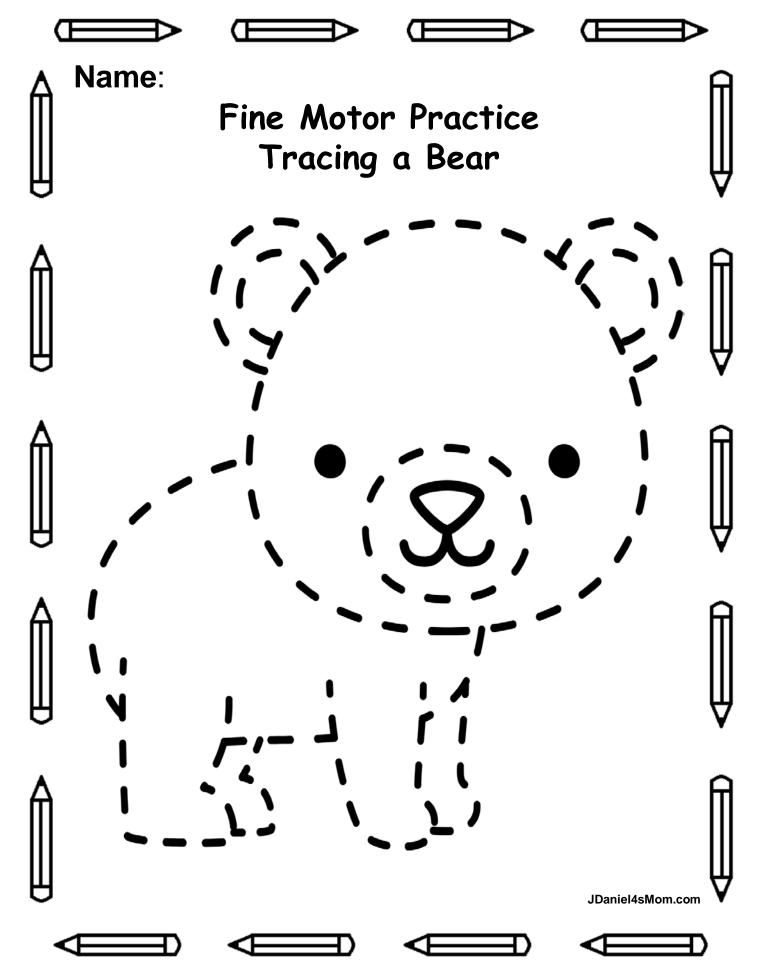

## Animal Tracing Pages

Created by Deirdre Smith of JDaniel4's Mom



Terms of Use: Remember that all of my worksheets are for personal use. You cannot claim these worksheets or sell them as your own. All the worksheets are the property of JDaniel4sMom.com

























## Thank you for this downloading this set. I hope your children enjoy this JDaniel4's Mom resource.

You will find updates on my latest tools on the following:

Instagram: <a href="https://www.instagram.com/jdaniel4smom">https://www.instagram.com/jdaniel4smom</a>

Facebook: <a href="https://www.facebook.com/jdaniel4smom/">https://www.facebook.com/jdaniel4smom/</a>

Twitter: <a href="https://twitter.com/jdaniel4smom?lang=en">https://twitter.com/jdaniel4smom?lang=en</a>

Pinterest: <a href="https://www.pinterest.com/jdaniel4smom">https://www.pinterest.com/jdaniel4smom</a>

## What is in the set?

12 Fine Motor Practice Tracing Animal Pages