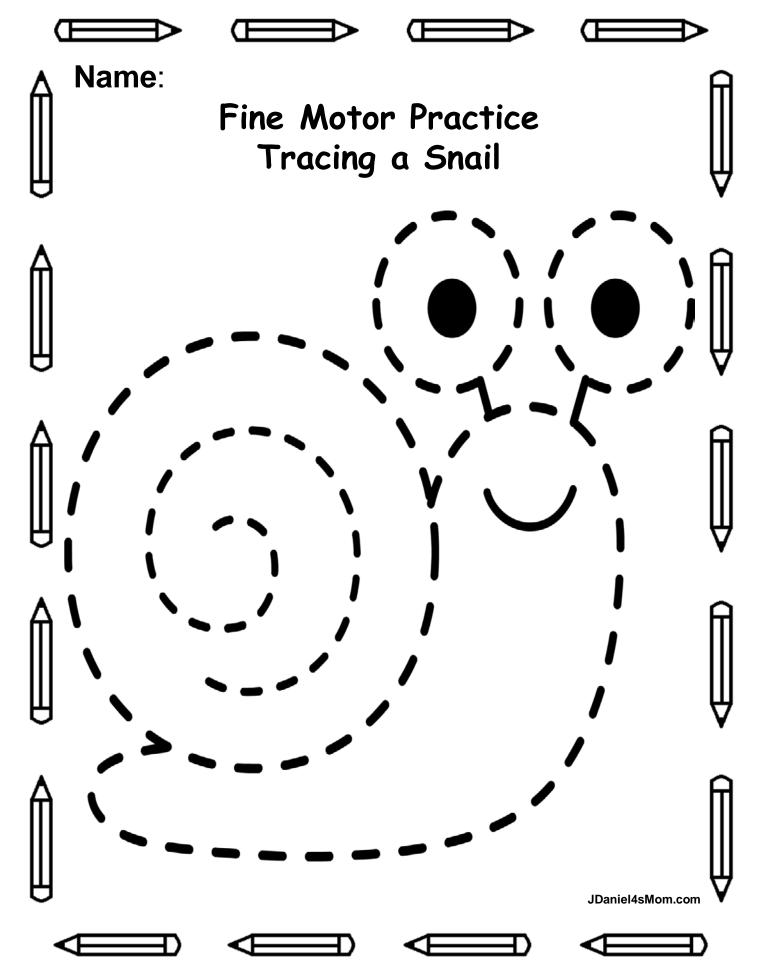

## Animal Tracing Pages

Created by Deirdre Smith of JDaniel4's Mom



Terms of Use: Remember that all of my worksheets are for personal use. You cannot claim these worksheets or sell them as your own. All the worksheets are the property of JDaniel4sMom.com

























## Thank you for this downloading this set. I hope your children enjoy this JDaniel4's Mom resource.

You will find updates on my latest tools on the following:

Instagram: <a href="https://www.instagram.com/jdaniel4smom">https://www.instagram.com/jdaniel4smom</a>

Facebook: <a href="https://www.facebook.com/jdaniel4smom/">https://www.facebook.com/jdaniel4smom/</a>

Twitter: <a href="https://twitter.com/jdaniel4smom?lang=en">https://twitter.com/jdaniel4smom?lang=en</a>

Pinterest: <a href="https://www.pinterest.com/jdaniel4smom">https://www.pinterest.com/jdaniel4smom</a>

## What is in the set?

12 Fine Motor Practice Tracing Animal Pages