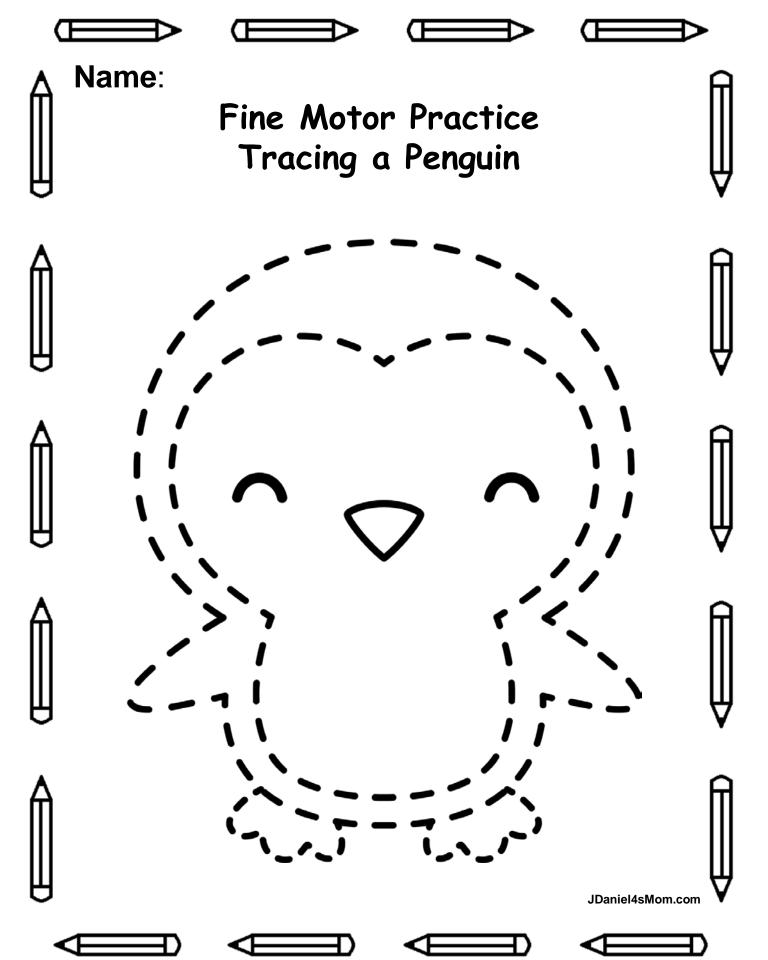

## Animal Tracing Pages

Created by Deirdre Smith of JDaniel4's Mom



Terms of Use: Remember that all of my worksheets are for personal use. You cannot claim these worksheets or sell them as your own. All the worksheets are the property of JDaniel4sMom.com

























## Thank you for this downloading this set. I hope your children enjoy this JDaniel4's Mom resource.

You will find updates on my latest tools on the following:

Instagram: <a href="https://www.instagram.com/jdaniel4smom">https://www.instagram.com/jdaniel4smom</a>

Facebook: <a href="https://www.facebook.com/jdaniel4smom/">https://www.facebook.com/jdaniel4smom/</a>

Twitter: <a href="https://twitter.com/jdaniel4smom?lang=en">https://twitter.com/jdaniel4smom?lang=en</a>

Pinterest: <a href="https://www.pinterest.com/jdaniel4smom">https://www.pinterest.com/jdaniel4smom</a>

## What is in the set?

12 Fine Motor Practice Tracing Animal Pages