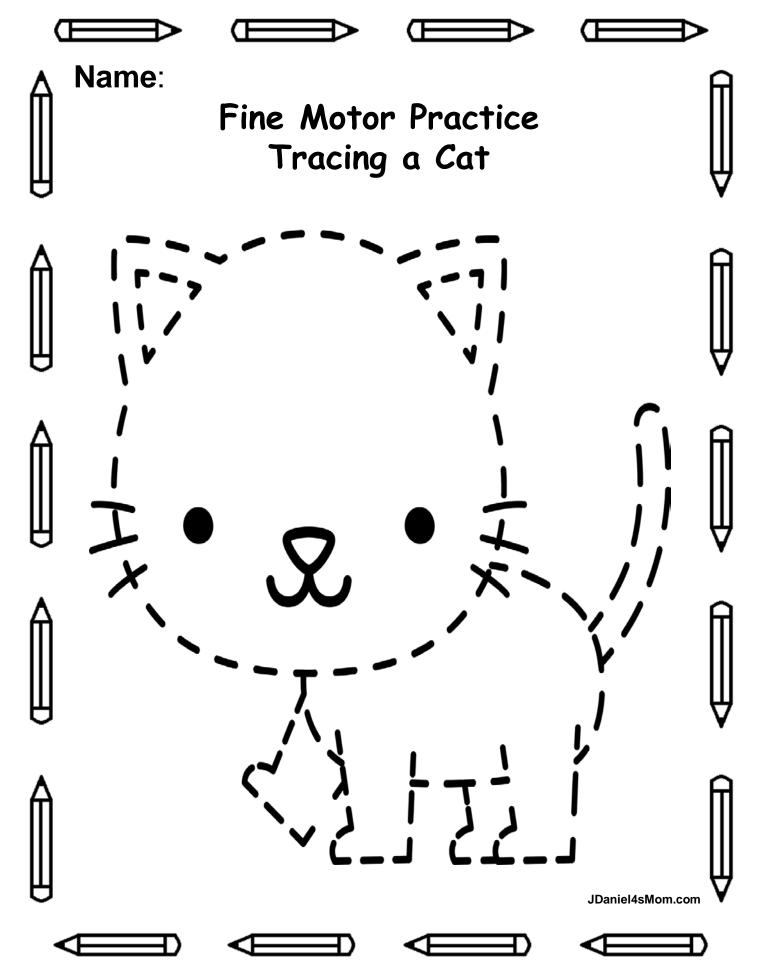

## Animal Tracing Pages

Created by Deirdre Smith of JDaniel4's Mom



Terms of Use: Remember that all of my worksheets are for personal use. You cannot claim these worksheets or sell them as your own. All the worksheets are the property of JDaniel4sMom.com

























## Thank you for this downloading this set. I hope your children enjoy this JDaniel4's Mom resource.

You will find updates on my latest tools on the following:

Instagram: <a href="https://www.instagram.com/jdaniel4smom">https://www.instagram.com/jdaniel4smom</a>

Facebook: <a href="https://www.facebook.com/jdaniel4smom/">https://www.facebook.com/jdaniel4smom/</a>

Twitter: <a href="https://twitter.com/jdaniel4smom?lang=en">https://twitter.com/jdaniel4smom?lang=en</a>

Pinterest: <a href="https://www.pinterest.com/jdaniel4smom">https://www.pinterest.com/jdaniel4smom</a>

## What is in the set?

12 Fine Motor Practice Tracing Animal Pages