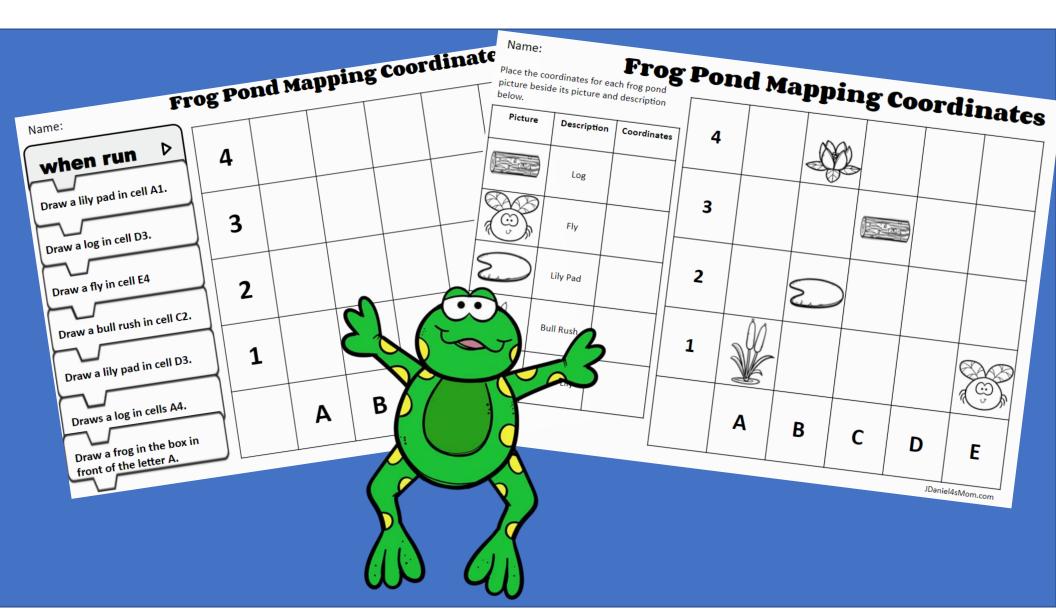

# **Frog Pond Mapping Coordinates**

|                                                                            | rog Pona mapping Coo |   |   |   |
|----------------------------------------------------------------------------|----------------------|---|---|---|
| when run Draw a lily pad in cell A1.                                       | 4                    |   |   |   |
| Draw a log in cell D3.                                                     | 3                    |   |   |   |
| Draw a fly in cell E4  Draw a bull rush in cell C2.                        | 2                    |   |   |   |
| Draw a lily pad in cell D3.                                                | 1                    |   |   |   |
| Draws a log in cells A4.  Draw a frog in the box in front of the letter A. |                      | A | В | С |

#### **Frog Pond Mapping Coordinates**

when run Draw a lily in cell A1.

Draw a log in cell E2.

Draw a fly in cell E4.

Draw a bull rush in cell C2.

Draw a lily pad in cell D3.

Draws a lily pad in A4.

Draw a frog in the box in front of the letter A.

| 4 | 2 |   |   |   |   |
|---|---|---|---|---|---|
| 3 |   |   |   |   |   |
| 2 |   |   |   |   |   |
| 1 |   |   |   |   |   |
|   | Α | В | С | D | E |

Answer Key

Place the coordinates for each frog pond picture beside its picture and description below.

| Picture | Description | Coordinates |
|---------|-------------|-------------|
|         | Log         |             |
|         | Fly         |             |
|         | Lily Pad    |             |
|         | Bull Rush   |             |
|         | Water Lily  |             |