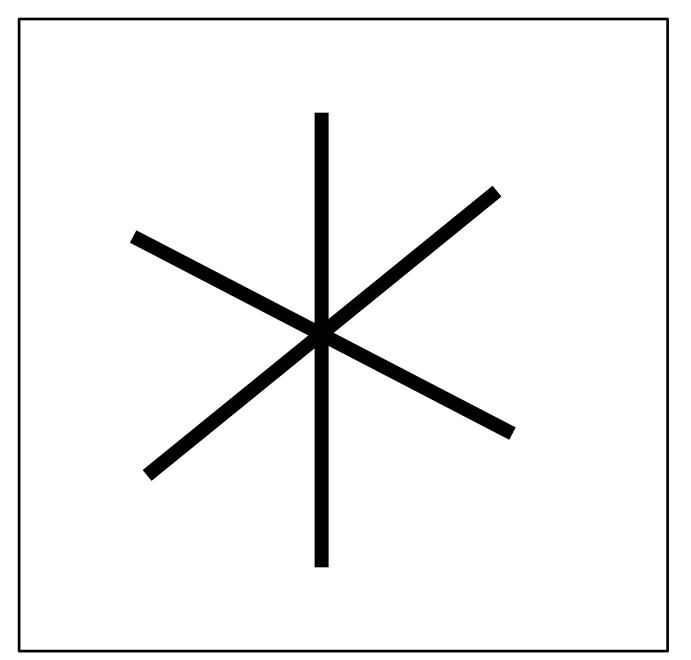

# when run

Draw circle in the middle of the lines.

Draw a triangle at end of each line.

Add slanted lines across the lines.

Add more shapes to the lines.

Decorate the background.

### when run

Draw circle in the middle of the lines.

Draw a triangle at end of each line.

Add slanted lines across the lines.

Add more shapes to the lines.

Decorate the background.

## when run

Draw circle in the middle of the lines.

Draw a triangle at end of the line.

Add slanted lines across the lines.

Add more shapes to the lines.

Decorate the background.

Thank you for this downloading this set.