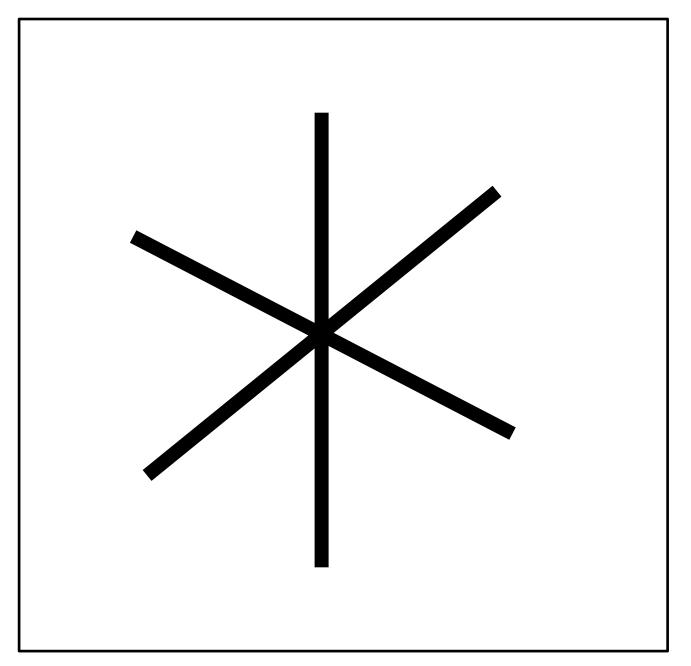

# when run

Draw circle in the middle of the lines.

Draw a triangle at end of each line.

Add slanted lines across the lines.

Add more shapes to the lines.

Decorate the background.

### when run

Draw circle in the middle of the lines.

Draw a triangle at end of each line.

Add slanted lines across the lines.

Add more shapes to the lines.

Decorate the background.

## when run

Draw circle in the middle of the lines.

Draw a triangle at end of the line.

Add slanted lines across the lines.

Add more shapes to the lines.

Decorate the background.

Thank you for this downloading this set.