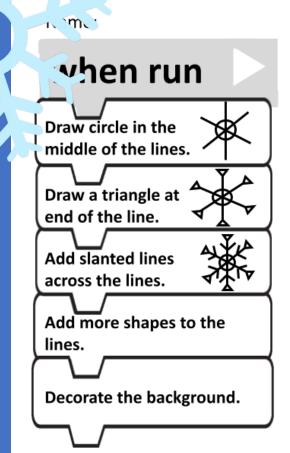

# when run

Draw circle in the middle of the lines.

Draw a triangle at end of each line.

Add slanted lines across the lines.

Add more shapes to the lines.

Decorate the background.

### when run

Draw circle in the middle of the lines.

Draw a triangle at end of each line.

Add slanted lines across the lines.

Add more shapes to the lines.

Decorate the background.

## when run

Draw circle in the middle of the lines.

Draw a triangle at end of the line.

Add slanted lines across the lines.

Add more shapes to the lines.

Decorate the background.

Thank you for this downloading this set.