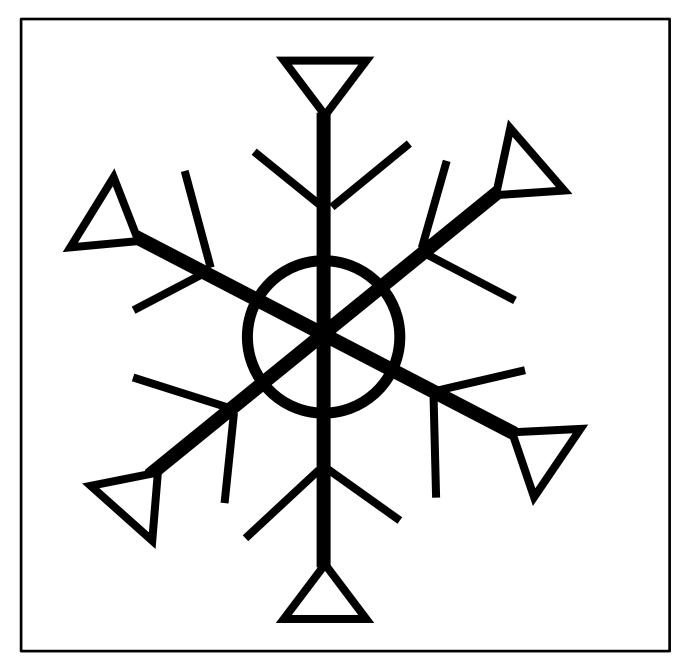

# when run

Draw circle in the middle of the lines.

Draw a triangle at end of each line.

Add slanted lines across the lines.

Add more shapes to the lines.

Decorate the background.

### when run

Draw circle in the middle of the lines.

Draw a triangle at end of each line.

Add slanted lines across the lines.

Add more shapes to the lines.

Decorate the background.

## when run

Draw circle in the middle of the lines.

Draw a triangle at end of the line.

Add slanted lines across the lines.

Add more shapes to the lines.

Decorate the background.

Thank you for this downloading this set.

#### What is in the set?

- •1 Snowflake Drawing Algorithm Page with Words and Pictures
- •1 Snowflake Drawing Algorithm Page with Words
- •1 Sample of a Completed snowflake Page

Clip Art from: