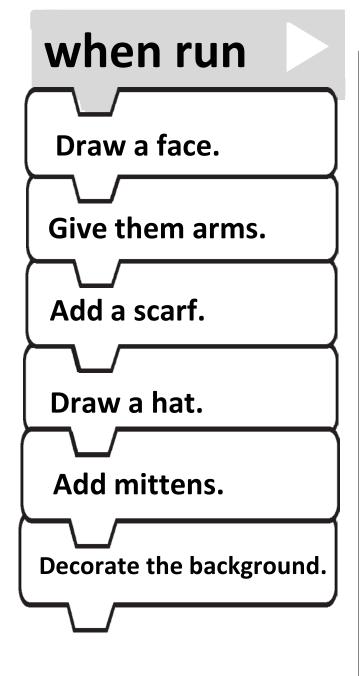

What is in the set?

- •1 Snowman Drawing Algorithm Page with Words and Pictures
- •1 Snowman Drawing Algorithm Page with Words
- •1 Snowman Draw Algorithm Page with Pictures
- •1 Sample of a Completed Snowman Page