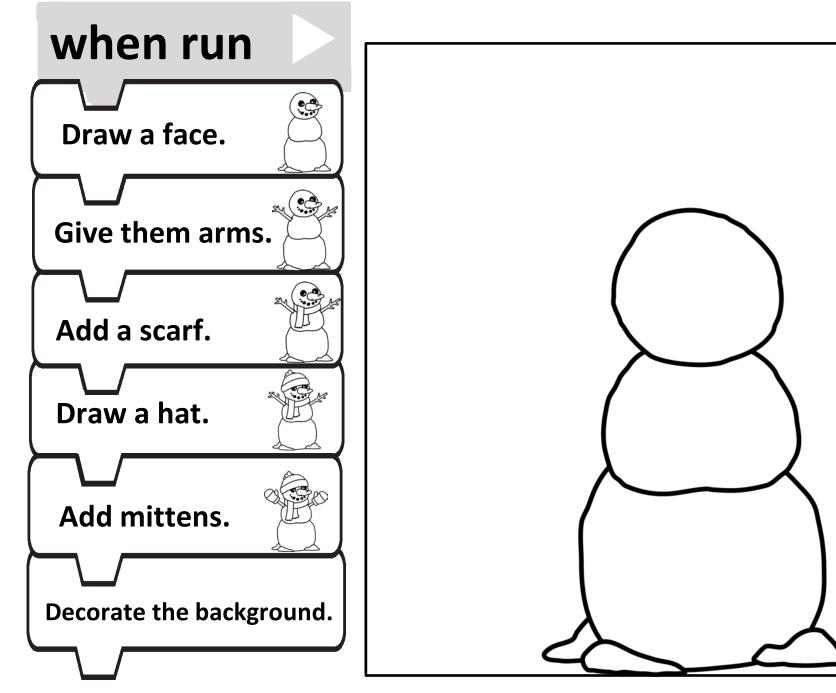

What is in the set?

- •1 Snowman Drawing Algorithm Page with Words and Pictures
- •1 Snowman Drawing Algorithm Page with Words
- •1 Snowman Draw Algorithm Page with Pictures
- •1 Sample of a Completed Snowman Page