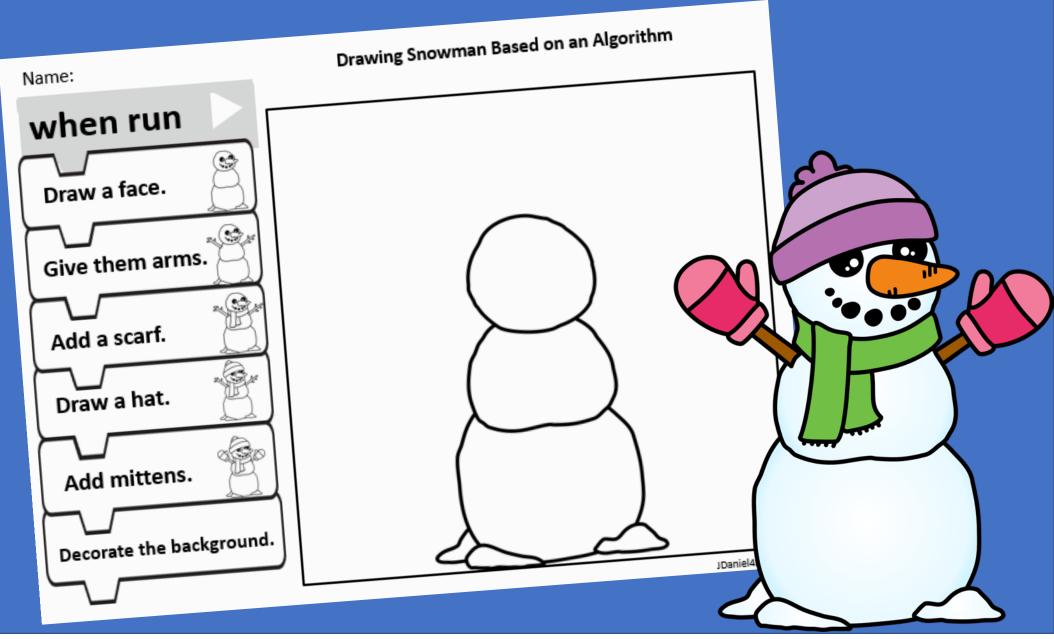

What is in the set?

- •1 Snowman Drawing Algorithm Page with Words and Pictures
- •1 Snowman Drawing Algorithm Page with Words
- •1 Snowman Draw Algorithm Page with Pictures
- •1 Sample of a Completed Snowman Page