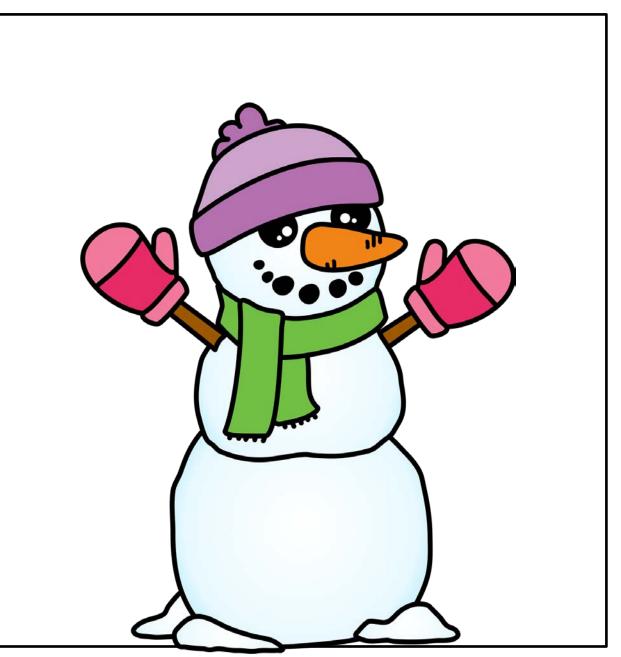

What is in the set?

- •1 Snowman Drawing Algorithm Page with Words and Pictures
- •1 Snowman Drawing Algorithm Page with Words
- •1 Snowman Draw Algorithm Page with Pictures
- •1 Sample of a Completed Snowman Page