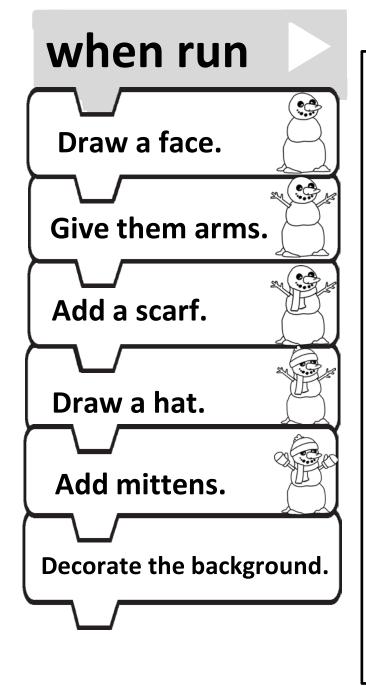

What is in the set?

- •1 Snowman Drawing Algorithm Page with Words and Pictures
- •1 Snowman Drawing Algorithm Page with Words
- •1 Snowman Draw Algorithm Page with Pictures
- •1 Sample of a Completed Snowman Page