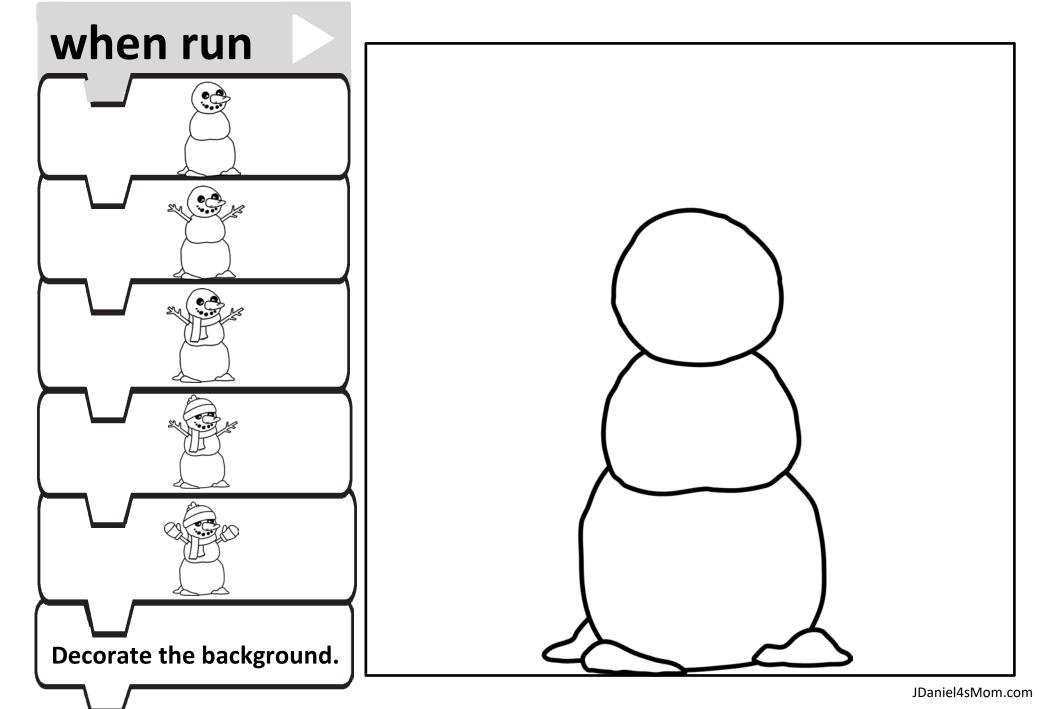

What is in the set?

- •1 Snowman Drawing Algorithm Page with Words and Pictures
- •1 Snowman Drawing Algorithm Page with Words
- •1 Snowman Draw Algorithm Page with Pictures
- •1 Sample of a Completed Snowman Page