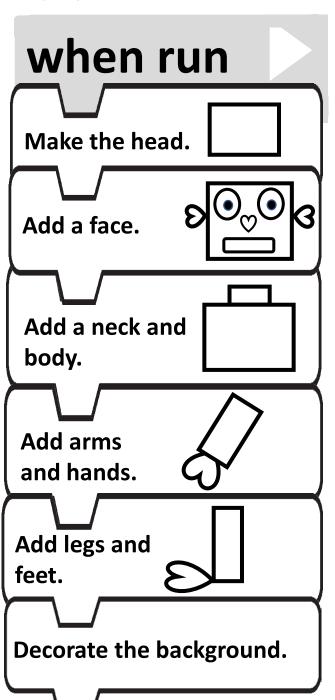

## when run Make the head. Add a face. Add a neck and body. Add arms and hands. Add legs and feet. Decorate the background.