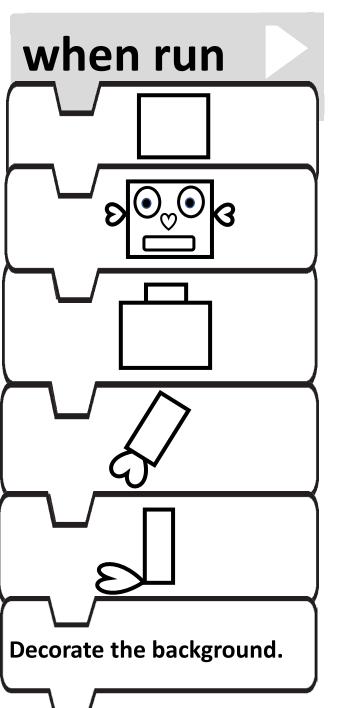

## when run Make the head. Add a face. Add a neck and body. Add arms and hands. Add legs and feet. Decorate the background.