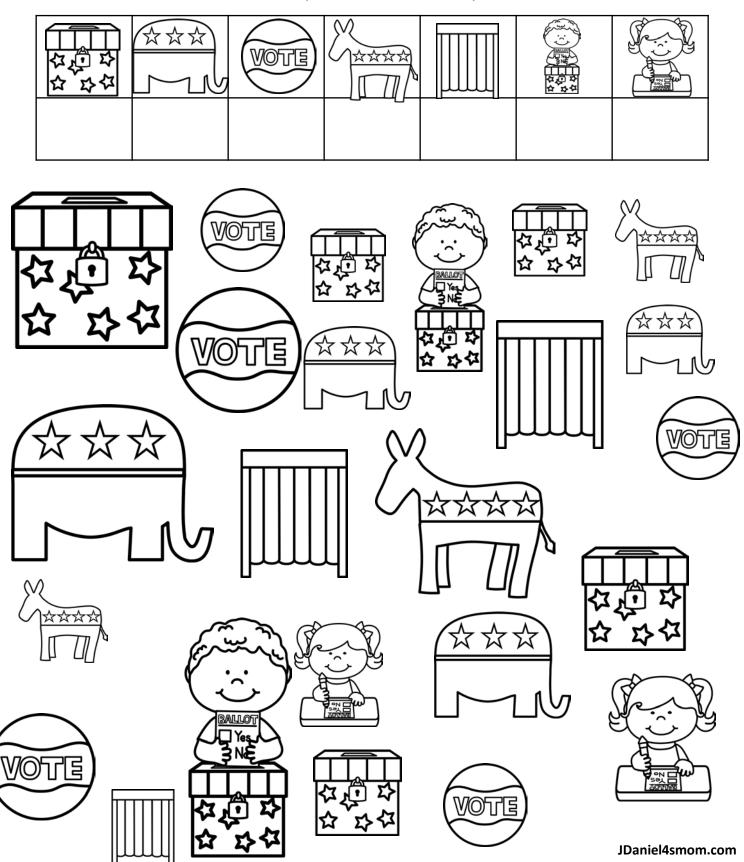

Created by Deirdre Smith of JDaniel4's Mom

How many of each picture do you see? Place a tally mark in the chart each time you find each picture below.

How many of each picture do you see? Place a tally mark in the chart each time you find each picture below.

How many of each picture do you see? Place a number under each picture in the chart to show how many times you see it on the page.

How many of each picture do you see? Place a number under each picture in the chart to show how many times you see it on the page.

#### How to Use This Activity Set

- You may want to go over the Election Day objects displayed on the I Spy pages. You can do that by going through one of the sets of flashcards or going over the objects displayed in the chart at the top of the I Spy page.
- Then you will want to have your children figure out how many of each object there is displayed on the page.
- Your children can write the number of times they found each item with a number or a tally mark.
   There is one sheet for each way in the set.
- If you think your children will have trouble remembering that they have already counted an item you can have them color the object as they count or put an x on them.