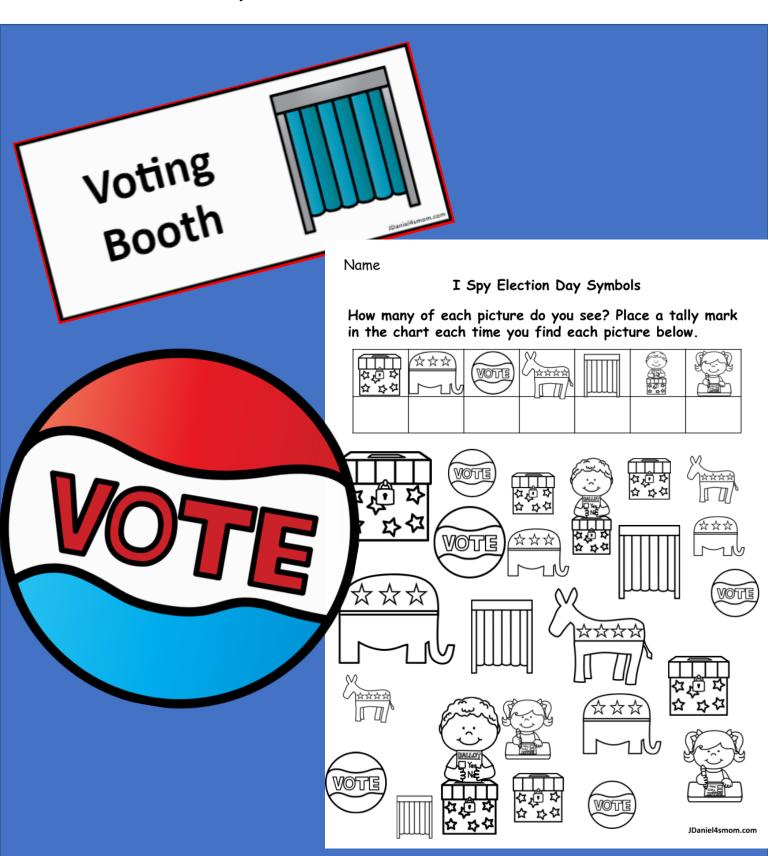

Created by Deirdre Smith of JDaniel4's Mom

How many of each picture do you see? Place a tally mark in the chart each time you find each picture below.

How many of each picture do you see? Place a tally mark in the chart each time you find each picture below.

How many of each picture do you see? Place a number under each picture in the chart to show how many times you see it on the page.

How many of each picture do you see? Place a number under each picture in the chart to show how many times you see it on the page.

Voting Box

JDaniel4smom.com

# Voting Sticker

JDaniel4smom.com

Voting Booth

Donkey Symbol

Elephant Symbol

JDaniel4smom.com

Casting a Vote

# Casting a Vote

Voting Box

JDaniel4smom.com

# Voting Sticker

JDaniel4smom.com

Voting Booth

# Donkey Symbol

# Elephant Symbol

JDaniel4smom.com

#### How to Use This Activity Set

- You may want to go over the Election Day objects displayed on the I Spy pages. You can do that by going through one of the sets of flashcards or going over the objects displayed in the chart at the top of the I Spy page.
- Then you will want to have your children figure out how many of each object there is displayed on the page.
- Your children can write the number of times they found each item with a number or a tally mark.
   There is one sheet for each way in the set.
- If you think your children will have trouble remembering that they have already counted an item you can have them color the object as they count or put an x on them.