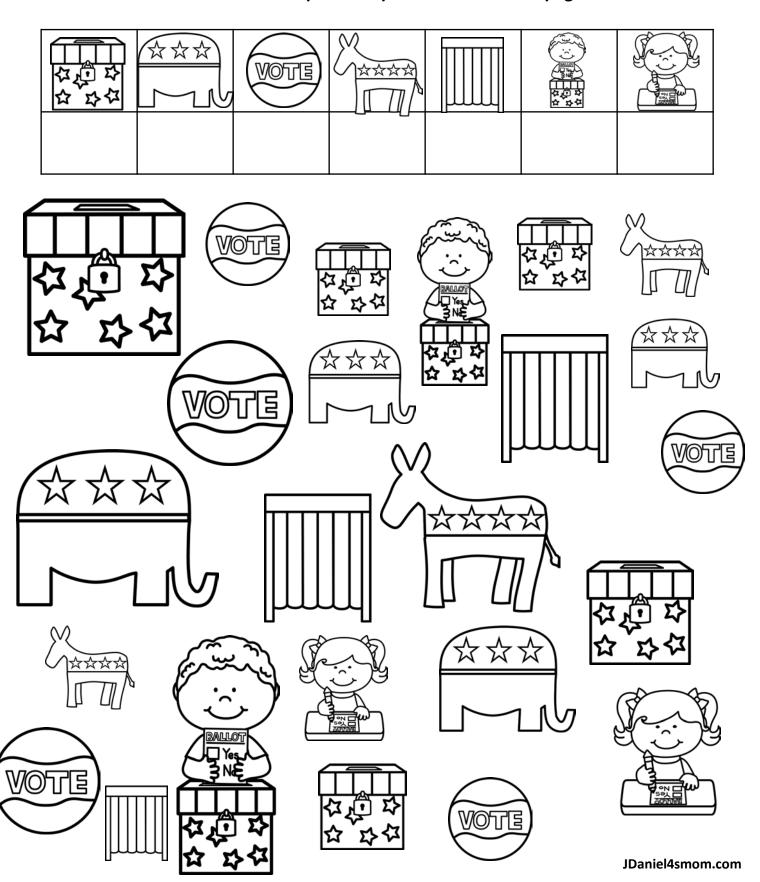

How many of each picture do you see? Place a number under each picture in the chart to show how many times you see it on the page.

How many of each picture do you see? Place a number under each picture in the chart to show how many times you see it on the page.

#### How to Use This Activity Set

- You may want to go over the Election Day objects displayed on the I Spy pages. You can do that by going through one of the sets of flashcards or going over the objects displayed in the chart at the top of the I Spy page.
- Then you will want to have your children figure out how many of each object there is displayed on the page.
- Your children can write the number of times they found each item with a number or a tally mark.
   There is one sheet for each way in the set.
- If you think your children will have trouble remembering that they have already counted an item you can have them color the object as they count or put an x on them.