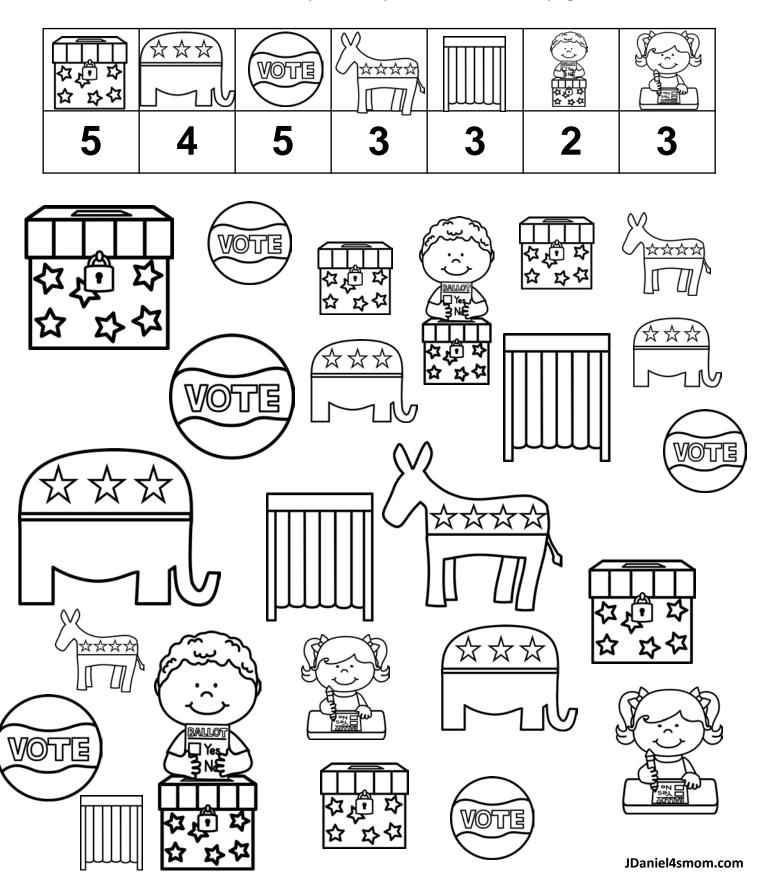

Created by Deirdre Smith of JDaniel4's Mom

How many of each picture do you see? Place a tally mark in the chart each time you find each picture below.

How many of each picture do you see? Place a tally mark in the chart each time you find each picture below.

How many of each picture do you see? Place a number under each picture in the chart to show how many times you see it on the page.

How many of each picture do you see? Place a number under each picture in the chart to show how many times you see it on the page.

#### How to Use This Activity Set

- You may want to go over the Election Day objects displayed on the I Spy pages. You can do that by going through one of the sets of flashcards or going over the objects displayed in the chart at the top of the I Spy page.
- Then you will want to have your children figure out how many of each object there is displayed on the page.
- Your children can write the number of times they found each item with a number or a tally mark.
   There is one sheet for each way in the set.
- If you think your children will have trouble remembering that they have already counted an item you can have them color the object as they count or put an x on them.