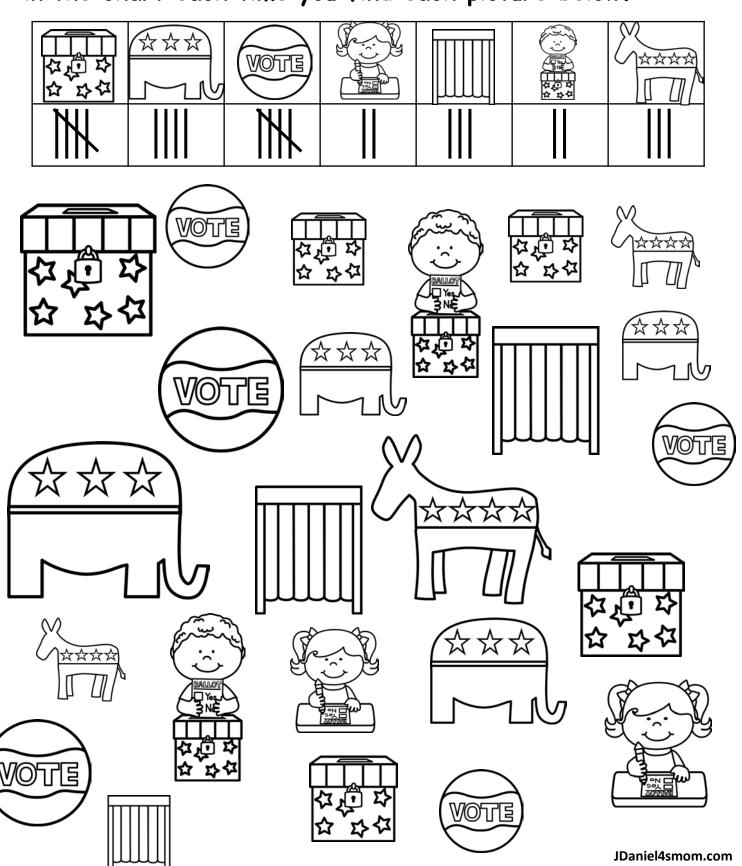

Created by Deirdre Smith of JDaniel4's Mom

How many of each picture do you see? Place a tally mark in the chart each time you find each picture below.

How many of each picture do you see? Place a tally mark in the chart each time you find each picture below.

#### How to Use This Activity Set

- You may want to go over the Election Day objects displayed on the I Spy pages. You can do that by going through one of the sets of flashcards or going over the objects displayed in the chart at the top of the I Spy page.
- Then you will want to have your children figure out how many of each object there is displayed on the page.
- Your children can write the number of times they found each item with a number or a tally mark.
   There is one sheet for each way in the set.
- If you think your children will have trouble remembering that they have already counted an item you can have them color the object as they count or put an x on them.