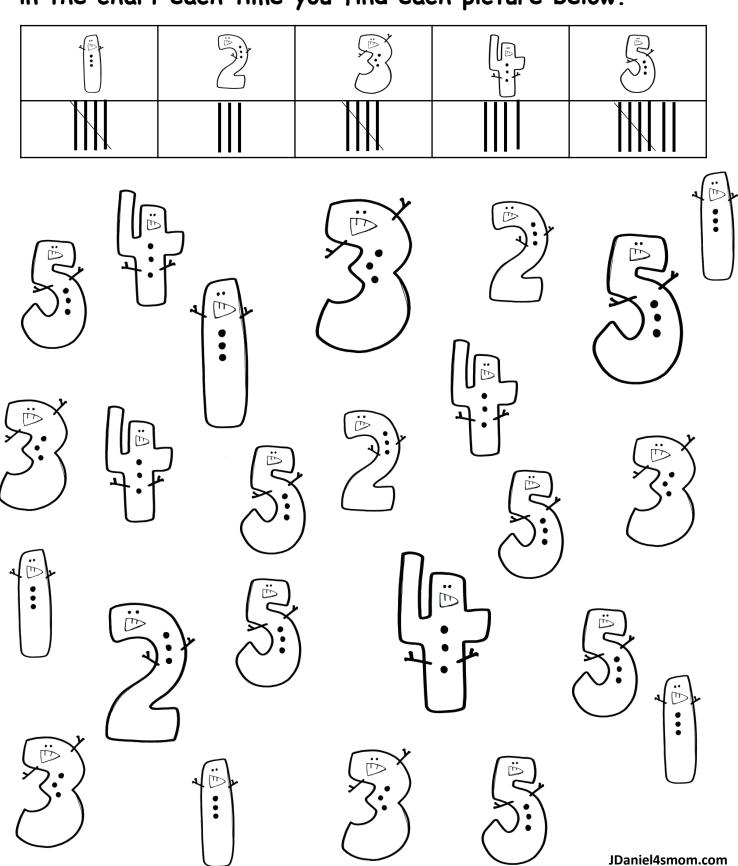

How many of each picture do you see? Place a tally mark in the chart each time you find each picture below.

How many of each picture do you see? Place a tally mark in the chart each time you find each picture below.

## How to Use This Activity Set

- You may want to go over the snowman numbers displayed on the I Spy pages. You can do that by going over the objects displayed in the chart at the top of the I Spy page.
- Then you will want to have your children figure out how many of each object there is displayed on the page.
- Your children can write the number of times they found each item with a number or a tally mark.
   There is one sheet for each way in the set.
- If you think your children will have trouble remembering that they have already counted an item you can have them color the object as they count or put an x on them.

| 1 |   | 3: |   | ₹<br><b>?</b> :  |
|---|---|----|---|------------------|
| 5 | 3 | 5  | 4 | 7                |
|   | ٦ |    |   |                  |
|   |   |    |   | JDaniel4smom.com |