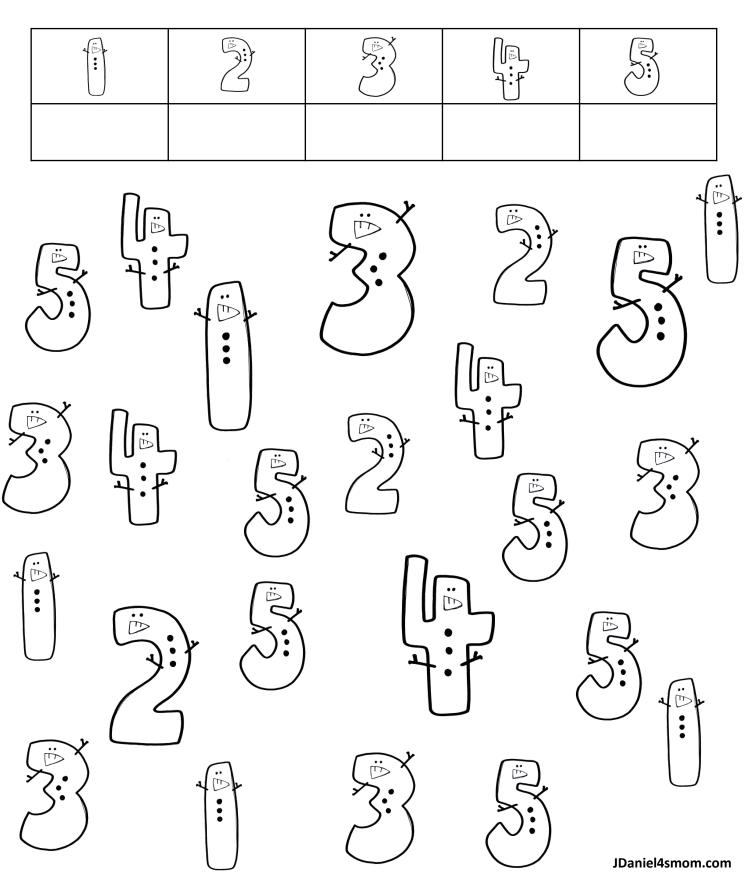

How many of each picture do you see? Place a number under each picture in the chart to show how many times you see it on the page.

How many of each picture do you see? Place a number under each picture in the chart to show how many times you see it on the page.

## How to Use This Activity Set

- You may want to go over the snowman numbers displayed on the I Spy pages. You can do that by going over the objects displayed in the chart at the top of the I Spy page.
- Then you will want to have your children figure out how many of each object there is displayed on the page.
- Your children can write the number of times they found each item with a number or a tally mark.
   There is one sheet for each way in the set.
- If you think your children will have trouble remembering that they have already counted an item you can have them color the object as they count or put an x on them.