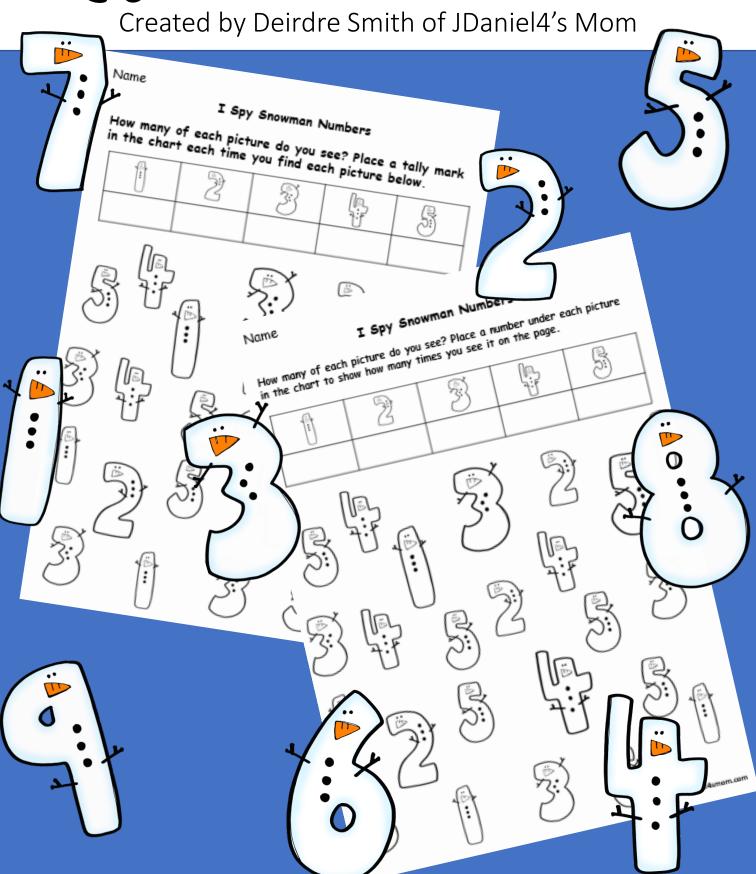

How many of each picture do you see? Place a tally mark in the chart each time you find each picture below.

How many of each picture do you see? Place a tally mark in the chart each time you find each picture below.

How many of each picture do you see? Place a number under each picture in the chart to show how many times you see it on the page.

How many of each picture do you see? Place a number under each picture in the chart to show how many times you see it on the page.

## How to Use This Activity Set

- You may want to go over the snowman numbers displayed on the I Spy pages. You can do that by going over the objects displayed in the chart at the top of the I Spy page.
- Then you will want to have your children figure out how many of each object there is displayed on the page.
- Your children can write the number of times they found each item with a number or a tally mark.
   There is one sheet for each way in the set.
- If you think your children will have trouble remembering that they have already counted an item you can have them color the object as they count or put an x on them.

#### What is in the set?

- •2 B/W I Spy Snowmen Numbers
- •2 Answer Keys