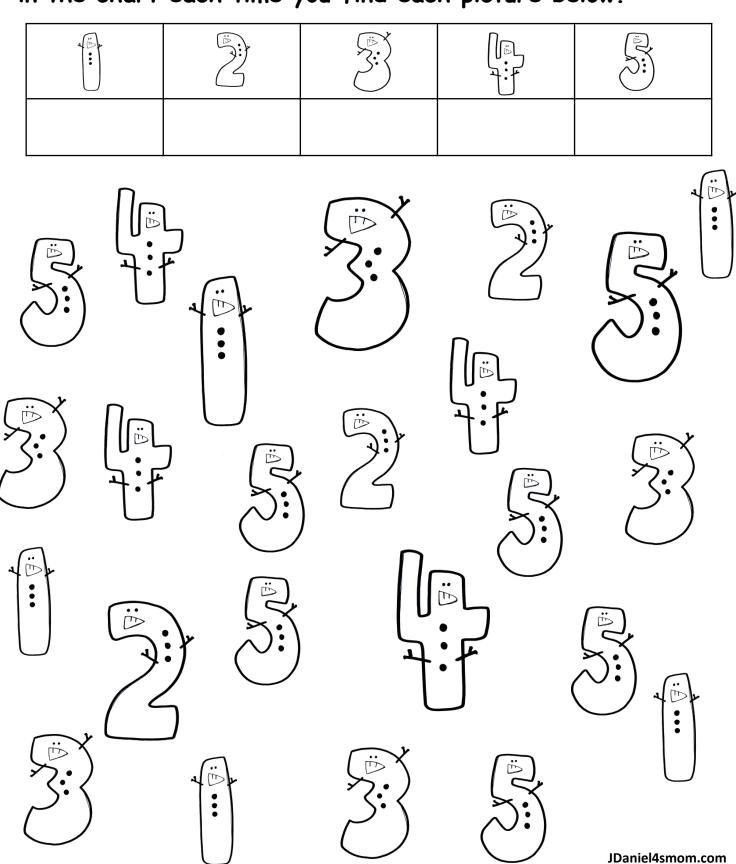

How many of each picture do you see? Place a tally mark in the chart each time you find each picture below.

How many of each picture do you see? Place a tally mark in the chart each time you find each picture below.

## How to Use This Activity Set

- You may want to go over the snowman numbers displayed on the I Spy pages. You can do that by going over the objects displayed in the chart at the top of the I Spy page.
- Then you will want to have your children figure out how many of each object there is displayed on the page.
- Your children can write the number of times they found each item with a number or a tally mark.
   There is one sheet for each way in the set.
- If you think your children will have trouble remembering that they have already counted an item you can have them color the object as they count or put an x on them.