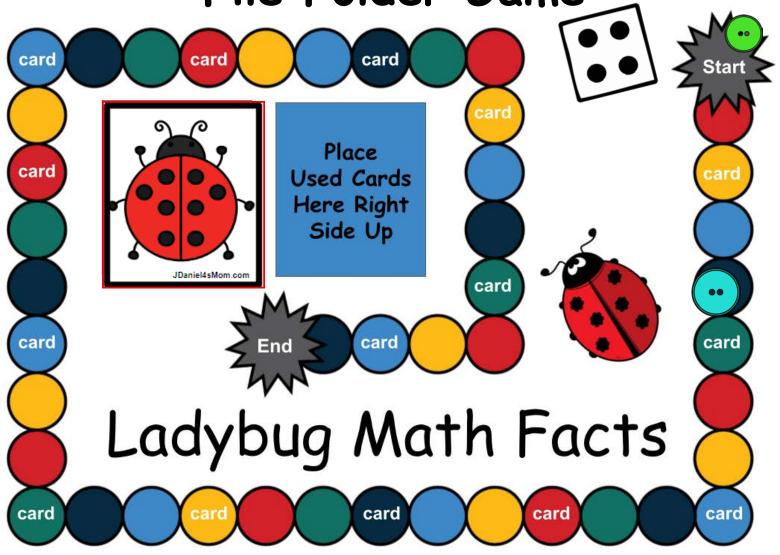

## Ladybug Math Game- Addition

- Children will place a marker (button, bottle cap, bread tag, etc.) on the word Start.
- Then they will take turns rolling a single die.
- After they roll the will move forward that number of spaces. If they
  space they land has the word card on it, pick up a ladybug card.
  Children will need to add the dots on both sides of the ladybug to
  find the sum of the dots on each bug.
- If they get the sum correct, they will move forward one space. If the answer is wrong, they will stay on the card space.
- The child who reaches the word End first wins the game.

## What is in the set?

- Gameboard
- Number Fact Ladybugs