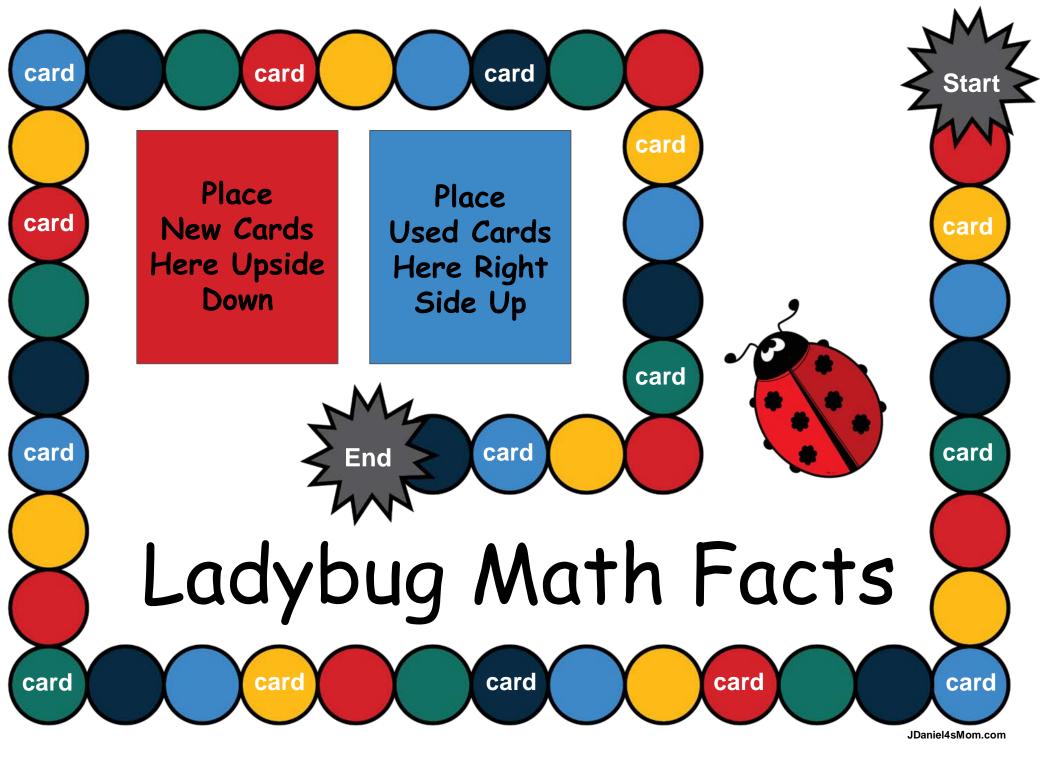

## Ladybug Math Game- Addition

- Children will place a marker (button, bottle cap, bread tag, etc.) on the word Start.
- Then they will take turns rolling a single die.
- After they roll the will move forward that number of spaces. If they
  space they land has the word card on it, pick up a ladybug card.
  Children will need to add the dots on both sides of the ladybug to
  find the sum of the dots on each bug.
- If they get the sum correct, they will move forward one space. If the answer is wrong, they will stay on the card space.
- The child who reaches the word End first wins the game.

## What is in the set?

- Gameboard
- Number Fact Ladybugs