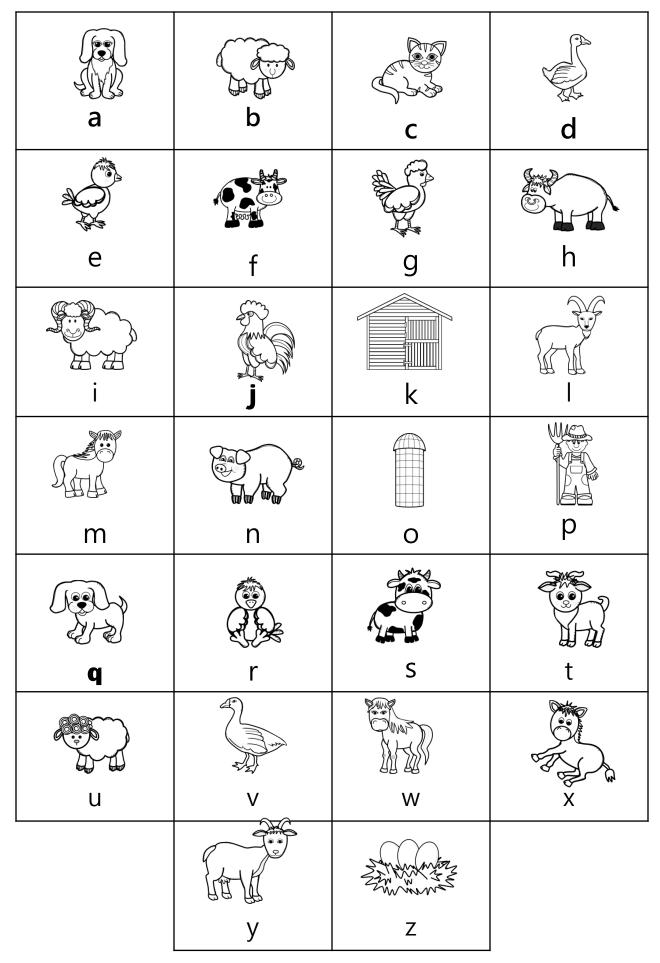

# Let's Code Break Farm Jokes

Created by Deirdre Smith of JDaniel4's Mom Clip Art from Clip Art from <u>Marchelle's KG Zone</u>



Terms of Use: These printables are provided *FREE* of charge. Please do share the web pages to my printables. Remember that all of my printables are for personal use. You cannot claim these printables or sell them as your own. All the printables are the property of JDaniel4sMom.com

# Farm Code Breaking Decoder



Name:

# Code Breaking Farm Jokes

#### What is a scarecrow's favorite fruit?

|  |  | ANNA - T | - | ACC - |  | A CO |  |
|--|--|----------|---|-------|--|------|--|
|  |  |          | - |       |  |      |  |

#### What is a horse's favorite sport?

|  | Ç, |  |  |  |  |  |
|--|----|--|--|--|--|--|
|  |    |  |  |  |  |  |

#### What do you call a horse that lives next door?

|  |  | <b>S</b> |  |  |  |  |
|--|--|----------|--|--|--|--|
|  |  |          |  |  |  |  |

#### What do you get when a chicken lays an egg on top of a barn?

|  |  | ACC - |  |  |  |  |
|--|--|-------|--|--|--|--|
|  |  |       |  |  |  |  |

#### Where do cows go on dates?

|  |  |  | ACC - C |  |  |  |
|--|--|--|---------|--|--|--|
|  |  |  |         |  |  |  |

### Code Breaking Farm Jokes- Answers

What is