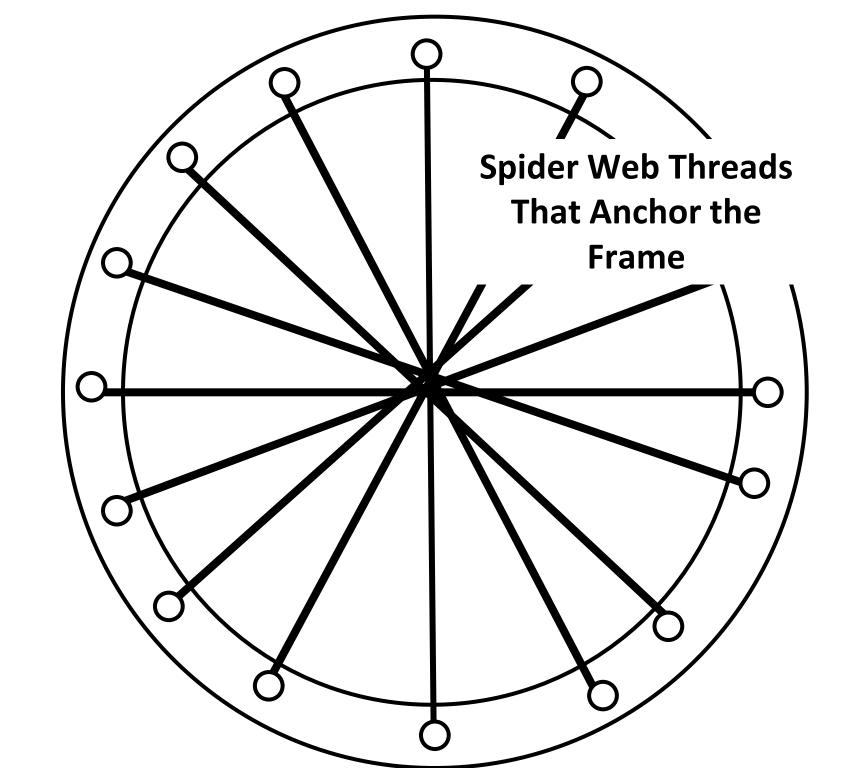

#### **Your Web Needs**

- Threads that anchor to the frame
- Threads that weave around the anchor threads.

# How to Use This Activity Set

- Children will start by punching holes around all the sides of the frame.
- Then they will attach the dental floss to the frame.
  - They could tape or tie it to the frame.
- Next they will build anchor threads. They should crisscross across the frame and cross in the center.
- They will need to tape or tie off the end of this piece of floss to the frame.
- Next they will tie one end of a new piece of floss to one of the anchor threads near the center of the frame.
- Finally they will weave the floss over and under the anchor threads as the go around and around the web.

#### What is in the set?

- •1 Spider Web Planning and Recording Sheet
- •1 Sample of Anchor Threads on Frame
- •1 Sample of Adding Threads to the Frame