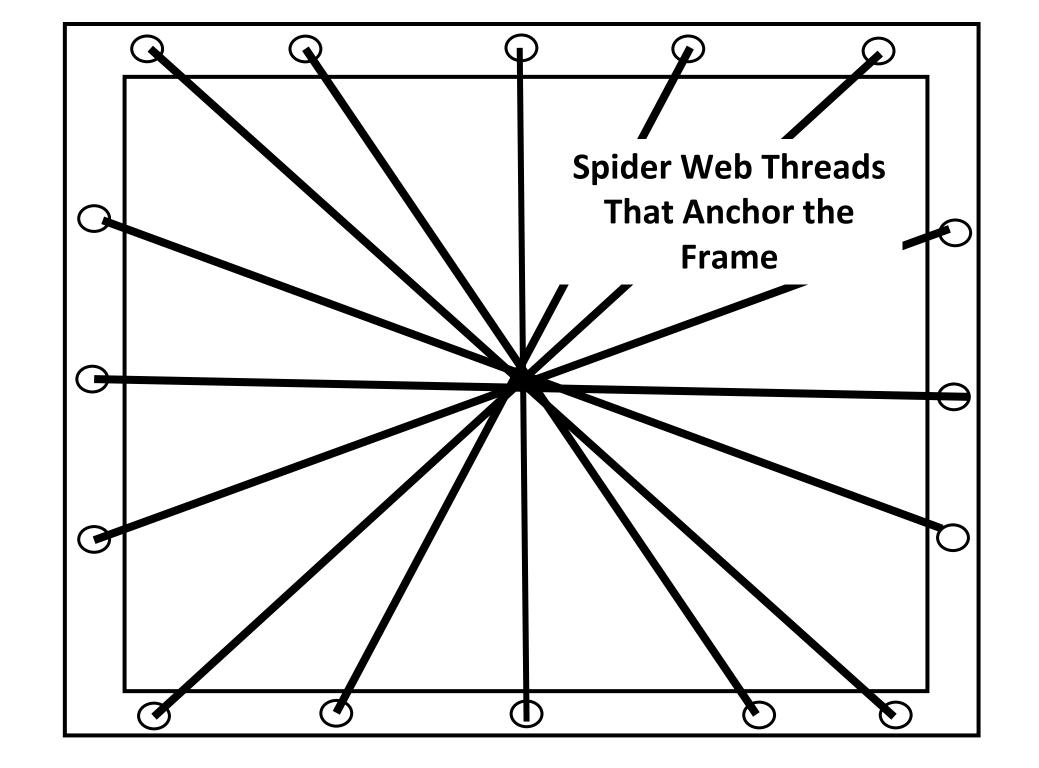

#### **Your Web Needs**

- Threads that anchor to the frame
- Threads that weave around the anchor threads.

# How to Use This Activity Set

- Children will start by punching holes around all the sides of the frame.
- Then they will attach the dental floss to the frame.
  - They could tape or tie it to the frame.
- Next they will build anchor threads. They should crisscross across the frame and cross in the center.
- They will need to tape or tie off the end of this piece of floss to the frame.
- Next they will tie one end of a new piece of floss to one of the anchor threads near the center of the frame.
- Finally they will weave the floss over and under the anchor threads as the go around and around the web.

#### What is in the set?

- •1 Spider Web Planning and Recording Sheet
- •1 Sample of Anchor Threads on Frame
- •1 Sample of Adding Threads to the Frame