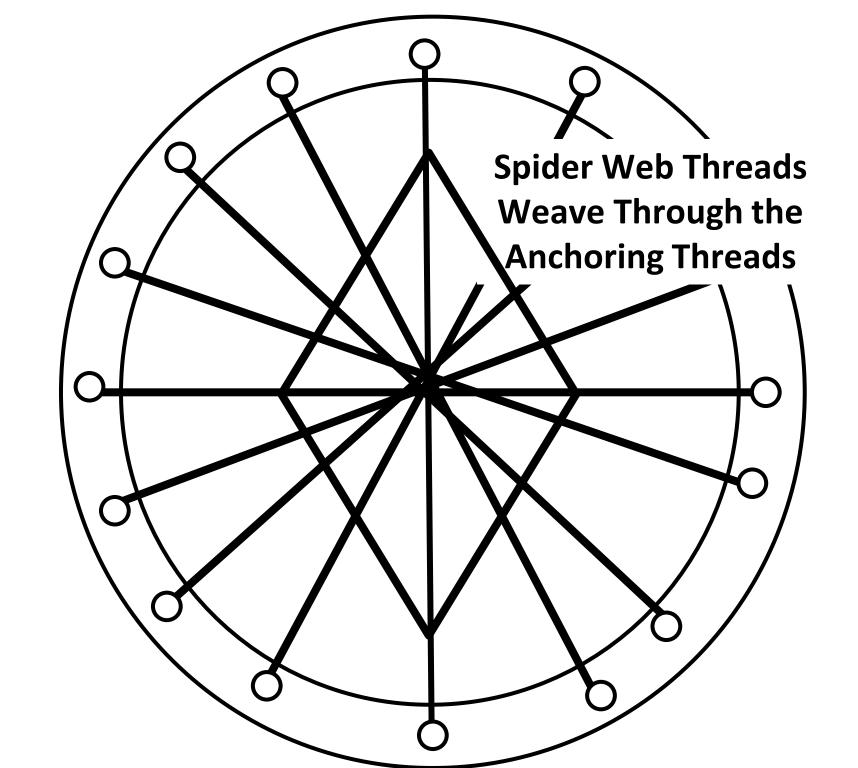

#### **Your Web Needs**

- Threads that anchor to the frame
- Threads that weave around the anchor threads.

# How to Use This Activity Set

- Children will start by punching holes around all the sides of the frame.
- Then they will attach the dental floss to the frame.
  - They could tape or tie it to the frame.
- Next they will build anchor threads. They should crisscross across the frame and cross in the center.
- They will need to tape or tie off the end of this piece of floss to the frame.
- Next they will tie one end of a new piece of floss to one of the anchor threads near the center of the frame.
- Finally they will weave the floss over and under the anchor threads as the go around and around the web.

#### What is in the set?

- •1 Spider Web Planning and Recording Sheet
- •1 Sample of Anchor Threads on Frame
- •1 Sample of Adding Threads to the Frame