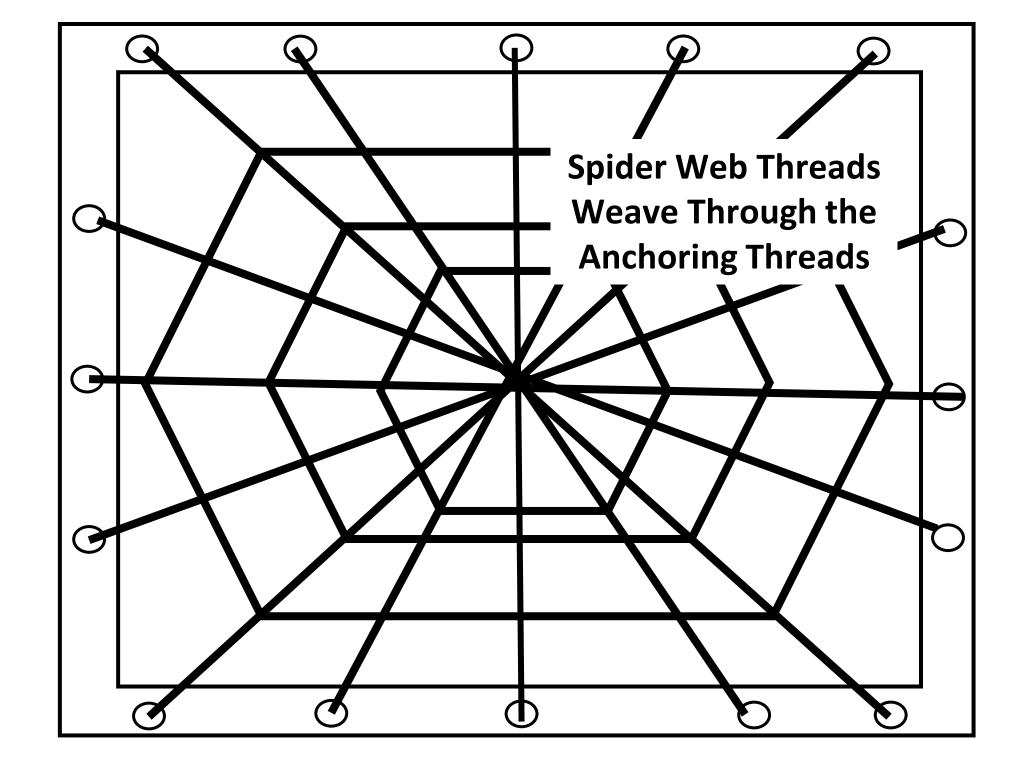

#### **Your Web Needs**

- Threads that anchor to the frame
- Threads that weave around the anchor threads.

# How to Use This Activity Set

- Children will start by punching holes around all the sides of the frame.
- Then they will attach the dental floss to the frame.
  - They could tape or tie it to the frame.
- Next they will build anchor threads. They should crisscross across the frame and cross in the center.
- They will need to tape or tie off the end of this piece of floss to the frame.
- Next they will tie one end of a new piece of floss to one of the anchor threads near the center of the frame.
- Finally they will weave the floss over and under the anchor threads as the go around and around the web.